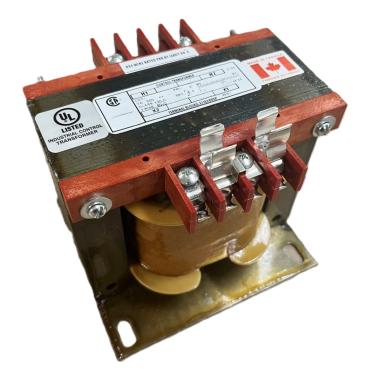

# \$251.16 CAD

Single Phase Control Transformer with a capacity of 350VA, transforming 120/240 Volts to 12/24 Volts

SKU: CS350K-Z Categories: <u>Control Transformers</u>

#### SCHEMATIC/DIAGRAM AND DIMENSION PICTURES

Single Phase Control Transformer with a capacity of 350VA, transforming 120/240 Volts to 12/24 Volts

**OFFICIAL QUOTE** 