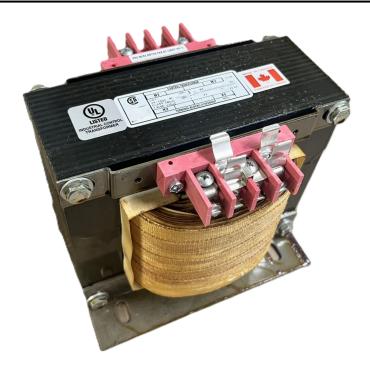

# 3000VA 600 VOLTS TO 240/480 VOLTS SINGLE PHASE CONTROL TRANSFORMER

\$993.72 CAD

Single Phase Control Transformer with a capacity of 3000VA, transforming 600 Volts to 240/480 Volts

**SKU:** CS3000J-L

**Categories:** Control Transformers

#### **SCHEMATIC/DIAGRAM AND DIMENSION PICTURES**

Single Phase Control Transformer with a capacity of 3000VA, transforming 600 Volts to 240/480 Volts