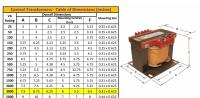

#### **SCHEMATIC/DIAGRAM AND DIMENSION PICTURES**

Single Phase Control Transformer with a capacity of 3000VA, transforming 600 Volts to 240/480 Volts

### **PRODUCT SPECIFICATIONS**

| Weight                     | 70 lbs                                                                               |
|----------------------------|--------------------------------------------------------------------------------------|
| Phases                     | 1                                                                                    |
| Connection                 | 1Ph-CT-SD-SD                                                                         |
| Primary Voltage            | 600                                                                                  |
| Primary Max Current        | <u>5A</u>                                                                            |
| Primary Markings           | <u>H1-H2</u>                                                                         |
| Primary Terminals          | <u>Terminals</u>                                                                     |
| Secondary Voltage          | 240/480                                                                              |
| Secondary Max Current      | 12.5A                                                                                |
| Secondary Markings         | <u>X1-X2-X3-X4</u>                                                                   |
| Secondary Terminals        | <u>Terminals</u>                                                                     |
| Primary Taps               | N/A                                                                                  |
| Conductor Material         | Copper                                                                               |
| Temperatue Rise            | <u>115°C</u>                                                                         |
| Insuation Class            | 180°C (Class F)                                                                      |
| BIL (Insulation) Level     | <u>10kV</u>                                                                          |
| Efficiency (@35% Load) %   | N/A                                                                                  |
| Impedance Range            | <u>5.0 - 7.0%</u>                                                                    |
| Sound (db)                 | 40                                                                                   |
| Enclosure Type             | Core & Coil                                                                          |
| Enclosure Size             | See Core & Coil Chart                                                                |
| Finish/Colour              | N/A                                                                                  |
| Standards & Certifications | CSA Certified File No. LR34493, UL Listed File No. E110286, ISO 9001:2015 Registered |