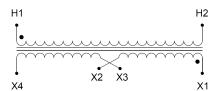

#### **SCHEMATIC/DIAGRAM AND DIMENSION PICTURES**

Single Phase Control Transformer with a capacity of 3000VA, transforming 600 Volts to 240/480 Volts

### **PRODUCT SPECIFICATIONS**

| Weight                     | 70 lbs                                                                               |
|----------------------------|--------------------------------------------------------------------------------------|
| Phases                     | 1                                                                                    |
| Connection                 | 1Ph-CT-SD-SD                                                                         |
| Primary Voltage            | 600                                                                                  |
| Primary Max Current        | <u>5A</u>                                                                            |
| Primary Markings           | <u>H1-H2</u>                                                                         |
| Primary Terminals          | <u>Terminals</u>                                                                     |
| Secondary Voltage          | 240/480                                                                              |
| Secondary Max Current      | 12.5A                                                                                |
| Secondary Markings         | <u>X1-X2-X3-X4</u>                                                                   |
| Secondary Terminals        | <u>Terminals</u>                                                                     |
| Primary Taps               | N/A                                                                                  |
| Conductor Material         | Copper                                                                               |
| Temperatue Rise            | <u>115°C</u>                                                                         |
| Insuation Class            | 180°C (Class F)                                                                      |
| BIL (Insulation) Level     | <u>10kV</u>                                                                          |
| Efficiency (@35% Load) %   | N/A                                                                                  |
| Impedance Range            | <u>5.0 - 7.0%</u>                                                                    |
| Sound (db)                 | 40                                                                                   |
| Enclosure Type             | Core & Coil                                                                          |
| Enclosure Size             | See Core & Coil Chart                                                                |
| Finish/Colour              | N/A                                                                                  |
| Standards & Certifications | CSA Certified File No. LR34493, UL Listed File No. E110286, ISO 9001:2015 Registered |