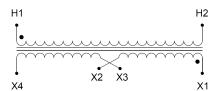

#### **SCHEMATIC/DIAGRAM AND DIMENSION PICTURES**

Single Phase Control Transformer with a capacity of 3000VA, transforming 600 Volts to 240/480 Volts

#### **PRODUCT SPECIFICATIONS**

| Weight                     | 70 lbs                                                                               |
|----------------------------|--------------------------------------------------------------------------------------|
| Phases                     | 1                                                                                    |
| Connection                 | 1Ph-CT-SD-SD                                                                         |
| Primary Voltage            | 600                                                                                  |
| Primary Max Current        | <u>5A</u>                                                                            |
| Primary Markings           | <u>H1-H2</u>                                                                         |
| Primary Terminals          | <u>Terminals</u>                                                                     |
| Secondary Voltage          | 240/480                                                                              |
| Secondary Max Current      | 12.5A                                                                                |
| Secondary Markings         | <u>X1-X2-X3-X4</u>                                                                   |
| Secondary Terminals        | <u>Terminals</u>                                                                     |
| Primary Taps               | N/A                                                                                  |
| Conductor Material         | Copper                                                                               |
| Temperatue Rise            | <u>115°C</u>                                                                         |
| Insuation Class            | 180°C (Class F)                                                                      |
| BIL (Insulation) Level     | <u>10kV</u>                                                                          |
| Efficiency (@35% Load) %   | N/A                                                                                  |
| Impedance Range            | <u>5.0 - 7.0%</u>                                                                    |
| Sound (db)                 | 40                                                                                   |
| Enclosure Type             | Core & Coil                                                                          |
| Enclosure Size             | See Core & Coil Chart                                                                |
| Finish/Colour              | N/A                                                                                  |
| Standards & Certifications | CSA Certified File No. LR34493, UL Listed File No. E110286, ISO 9001:2015 Registered |