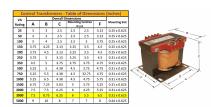

#### **SCHEMATIC/DIAGRAM AND DIMENSION PICTURES**

Single Phase Control Transformer with a capacity of 3000VA, transforming 600 Volts to 240/480 Volts

#### **PRODUCT SPECIFICATIONS**

| Weight                     | 70 lbs                                                                               |
|----------------------------|--------------------------------------------------------------------------------------|
| Phases                     | 1                                                                                    |
| Connection                 | 1Ph-CT-SD-SD                                                                         |
| Primary Voltage            | 600                                                                                  |
| Primary Max Current        | <u>5A</u>                                                                            |
| Primary Markings           | <u>H1-H2</u>                                                                         |
| Primary Terminals          | <u>Terminals</u>                                                                     |
| Secondary Voltage          | 240/480                                                                              |
| Secondary Max Current      | 12.5A                                                                                |
| Secondary Markings         | <u>X1-X2-X3-X4</u>                                                                   |
| Secondary Terminals        | <u>Terminals</u>                                                                     |
| Primary Taps               | N/A                                                                                  |
| Conductor Material         | Copper                                                                               |
| Temperatue Rise            | <u>115°C</u>                                                                         |
| Insuation Class            | 180°C (Class F)                                                                      |
| BIL (Insulation) Level     | <u>10kV</u>                                                                          |
| Efficiency (@35% Load) %   | N/A                                                                                  |
| Impedance Range            | <u>5.0 - 7.0%</u>                                                                    |
| Sound (db)                 | 40                                                                                   |
| Enclosure Type             | Core & Coil                                                                          |
| Enclosure Size             | See Core & Coil Chart                                                                |
| Finish/Colour              | N/A                                                                                  |
| Standards & Certifications | CSA Certified File No. LR34493, UL Listed File No. E110286, ISO 9001:2015 Registered |