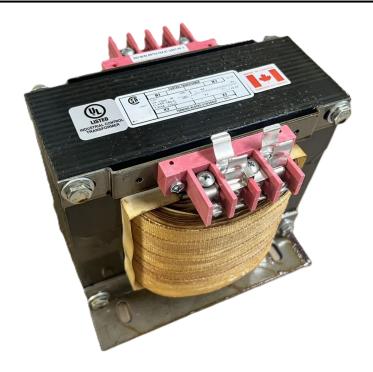

### 3000VA 600 VOLTS TO 240/480 VOLTS SINGLE PHASE CONTROL TRANSFORMER

\$993.72 CAD

Single Phase Control Transformer with a capacity of 3000VA, transforming 600 Volts to 240/480 Volts

**SKU:** CS3000J-L

**Categories:** Control Transformers

#### **SCHEMATIC/DIAGRAM AND DIMENSION PICTURES**

Single Phase Control Transformer with a capacity of 3000VA, transforming 600 Volts to 240/480 Volts