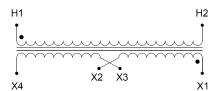

#### **SCHEMATIC/DIAGRAM AND DIMENSION PICTURES**

Single Phase Control Transformer with a capacity of 3000VA, transforming 600 Volts to 240/480 Volts

### **PRODUCT SPECIFICATIONS**

| Weight                     | 70 lbs                                                                               |
|----------------------------|--------------------------------------------------------------------------------------|
| Phases                     | 1                                                                                    |
| Connection                 | 1Ph-CT-SD-SD                                                                         |
| Primary Voltage            | 600                                                                                  |
| Primary Max Current        | <u>5A</u>                                                                            |
| Primary Markings           | H1-H2                                                                                |
| Primary Terminals          | <u>Terminals</u>                                                                     |
| Secondary Voltage          | 240/480                                                                              |
| Secondary Max Current      | 12.5A                                                                                |
| Secondary Markings         | <u>X1-X2-X3-X4</u>                                                                   |
| Secondary Terminals        | <u>Terminals</u>                                                                     |
| Primary Taps               | N/A                                                                                  |
| Conductor Material         | Copper                                                                               |
| Temperatue Rise            | <u>115°C</u>                                                                         |
| Insuation Class            | 180°C (Class F)                                                                      |
| BIL (Insulation) Level     | <u>10kV</u>                                                                          |
| Efficiency (@35% Load) %   | N/A                                                                                  |
| Impedance Range            | <u>5.0 - 7.0%</u>                                                                    |
| Sound (db)                 | 40                                                                                   |
| Enclosure Type             | Core & Coil                                                                          |
| Enclosure Size             | See Core & Coil Chart                                                                |
| Finish/Colour              | N/A                                                                                  |
| Standards & Certifications | CSA Certified File No. LR34493, UL Listed File No. E110286, ISO 9001:2015 Registered |