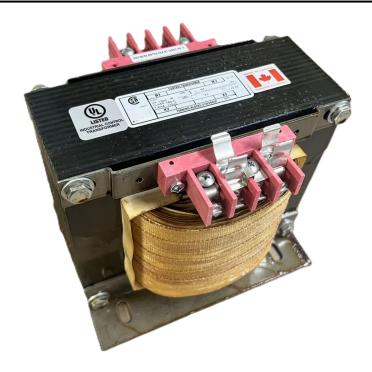

# 3000VA 600 VOLTS TO 240/480 VOLTS SINGLE PHASE CONTROL TRANSFORMER

\$993.72 CAD

Single Phase Control Transformer with a capacity of 3000VA, transforming 600 Volts to 240/480 Volts

**SKU:** CS3000J-L

**Categories:** Control Transformers

#### **SCHEMATIC/DIAGRAM AND DIMENSION PICTURES**

Single Phase Control Transformer with a capacity of 3000VA, transforming 600 Volts to 240/480 Volts