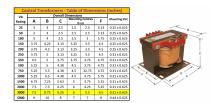

#### SCHEMATIC/DIAGRAM AND DIMENSION PICTURES

Single Phase Control Transformer with a capacity of 3000VA, transforming 600 Volts to 240/480 Volts

**OFFICIAL QUOTE** 

#### **PRODUCT SPECIFICATIONS**

| Weight                     | 70 lbs                                                                                                |
|----------------------------|-------------------------------------------------------------------------------------------------------|
| Phases                     | 1                                                                                                     |
| Connection                 | <u>1Ph-CT-SD-SD</u>                                                                                   |
| Primary Voltage            | <u>600</u>                                                                                            |
| Primary Max Current        | <u>5A</u>                                                                                             |
| Primary Markings           | <u>H1-H2</u>                                                                                          |
| Primary Terminals          | Terminals                                                                                             |
| Secondary Voltage          | 240/480                                                                                               |
| Secondary Max Current      | <u>12.5A</u>                                                                                          |
| Secondary Markings         | <u>X1-X2-X3-X4</u>                                                                                    |
| Secondary Terminals        | <u>Terminals</u>                                                                                      |
| Primary Taps               | N/A                                                                                                   |
| Conductor Material         | <u>Copper</u>                                                                                         |
| Temperatue Rise            | <u>115°C</u>                                                                                          |
| Insuation Class            | <u>180°C (Class F)</u>                                                                                |
| BIL (Insulation) Level     | <u>10kV</u>                                                                                           |
| Efficiency (@35% Load) %   | N/A                                                                                                   |
| Impedance Range            | <u>5.0 – 7.0%</u>                                                                                     |
| Sound (db)                 | <u>40</u>                                                                                             |
| Enclosure Type             | Core & Coil                                                                                           |
| Enclosure Size             | See Core & Coil Chart                                                                                 |
| Finish/Colour              | N/A                                                                                                   |
| Standards & Certifications | <u>CSA Certified File No. LR34493, UL Listed File No. E110286, ISO 9001:2015</u><br><u>Registered</u> |