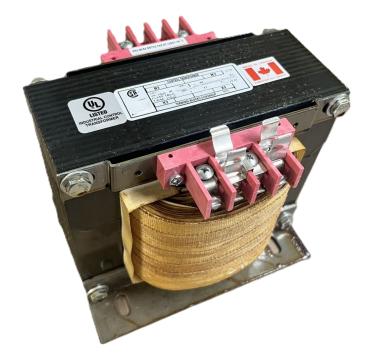

# \$993.72 CAD

Single Phase Control Transformer with a capacity of 3000VA, transforming 600 Volts to 240/480 Volts

SKU: CS3000J-L Categories: <u>Control Transformers</u>

#### SCHEMATIC/DIAGRAM AND DIMENSION PICTURES

Single Phase Control Transformer with a capacity of 3000VA, transforming 600 Volts to 240/480 Volts

**OFFICIAL QUOTE** 