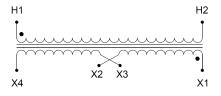

#### SCHEMATIC/DIAGRAM AND DIMENSION PICTURES

Single Phase Control Transformer with a capacity of 3000VA, transforming 600 Volts to 240/480 Volts

**OFFICIAL QUOTE** 

#### **PRODUCT SPECIFICATIONS**

| Weight                     | 70 lbs                                                                                                |
|----------------------------|-------------------------------------------------------------------------------------------------------|
| Phases                     | 1                                                                                                     |
| Connection                 | <u>1Ph-CT-SD-SD</u>                                                                                   |
| Primary Voltage            | <u>600</u>                                                                                            |
| Primary Max Current        | <u>5A</u>                                                                                             |
| Primary Markings           | <u>H1-H2</u>                                                                                          |
| Primary Terminals          | Terminals                                                                                             |
| Secondary Voltage          | 240/480                                                                                               |
| Secondary Max Current      | <u>12.5A</u>                                                                                          |
| Secondary Markings         | <u>X1-X2-X3-X4</u>                                                                                    |
| Secondary Terminals        | <u>Terminals</u>                                                                                      |
| Primary Taps               | N/A                                                                                                   |
| Conductor Material         | <u>Copper</u>                                                                                         |
| Temperatue Rise            | <u>115°C</u>                                                                                          |
| Insuation Class            | <u>180°C (Class F)</u>                                                                                |
| BIL (Insulation) Level     | <u>10kV</u>                                                                                           |
| Efficiency (@35% Load) %   | N/A                                                                                                   |
| Impedance Range            | <u>5.0 – 7.0%</u>                                                                                     |
| Sound (db)                 | <u>40</u>                                                                                             |
| Enclosure Type             | Core & Coil                                                                                           |
| Enclosure Size             | See Core & Coil Chart                                                                                 |
| Finish/Colour              | N/A                                                                                                   |
| Standards & Certifications | <u>CSA Certified File No. LR34493, UL Listed File No. E110286, ISO 9001:2015</u><br><u>Registered</u> |