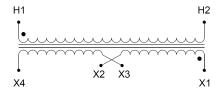

#### **SCHEMATIC/DIAGRAM AND DIMENSION PICTURES**

Single Phase Control Transformer with a capacity of 3000VA, transforming 600 Volts to 240/480 Volts

### **PRODUCT SPECIFICATIONS**

| Weight                     | 70 lbs                                                                               |
|----------------------------|--------------------------------------------------------------------------------------|
| Phases                     | 1                                                                                    |
| Connection                 | 1Ph-CT-SD-SD                                                                         |
| Primary Voltage            | 600                                                                                  |
| Primary Max Current        | <u>5A</u>                                                                            |
| Primary Markings           | <u>H1-H2</u>                                                                         |
| Primary Terminals          | <u>Terminals</u>                                                                     |
| Secondary Voltage          | 240/480                                                                              |
| Secondary Max Current      | 12.5A                                                                                |
| Secondary Markings         | <u>X1-X2-X3-X4</u>                                                                   |
| Secondary Terminals        | <u>Terminals</u>                                                                     |
| Primary Taps               | N/A                                                                                  |
| Conductor Material         | Copper                                                                               |
| Temperatue Rise            | <u>115°C</u>                                                                         |
| Insuation Class            | 180°C (Class F)                                                                      |
| BIL (Insulation) Level     | <u>10kV</u>                                                                          |
| Efficiency (@35% Load) %   | N/A                                                                                  |
| Impedance Range            | <u>5.0 - 7.0%</u>                                                                    |
| Sound (db)                 | 40                                                                                   |
| Enclosure Type             | Core & Coil                                                                          |
| Enclosure Size             | See Core & Coil Chart                                                                |
| Finish/Colour              | N/A                                                                                  |
| Standards & Certifications | CSA Certified File No. LR34493, UL Listed File No. E110286, ISO 9001:2015 Registered |