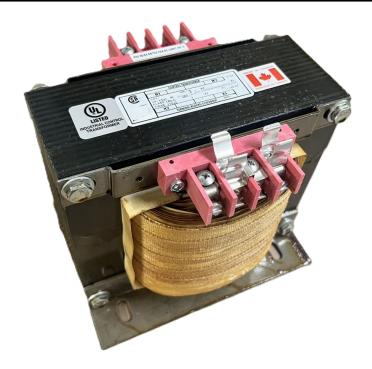

## 3000VA 600 VOLTS TO 240/480 VOLTS SINGLE PHASE CONTROL TRANSFORMER

\$993.72 CAD

Single Phase Control Transformer with a capacity of 3000VA, transforming 600 Volts to 240/480 Volts

**SKU:** CS3000J-L

**Categories:** Control Transformers

# 3000VA 600 VOLTS TO 240/480 VOLTS SINGLE PHASE CONTROL TRANSFORMER

### **PRODUCT SPECIFICATIONS**

| Weight                     | 70 lbs                                                                               |
|----------------------------|--------------------------------------------------------------------------------------|
| Phases                     | 1                                                                                    |
| Connection                 | 1Ph-CT-SD-SD                                                                         |
| Primary Voltage            | 600                                                                                  |
| Primary Max Current        | <u>5A</u>                                                                            |
| Primary Markings           | <u>H1-H2</u>                                                                         |
| Primary Terminals          | <u>Terminals</u>                                                                     |
| Secondary Voltage          | 240/480                                                                              |
| Secondary Max Current      | 12.5A                                                                                |
| Secondary Markings         | <u>X1-X2-X3-X4</u>                                                                   |
| Secondary Terminals        | <u>Terminals</u>                                                                     |
| Primary Taps               | N/A                                                                                  |
| Conductor Material         | Copper                                                                               |
| Temperatue Rise            | <u>115°C</u>                                                                         |
| Insuation Class            | 180°C (Class F)                                                                      |
| BIL (Insulation) Level     | <u>10kV</u>                                                                          |
| Efficiency (@35% Load) %   | N/A                                                                                  |
| Impedance Range            | <u>5.0 - 7.0%</u>                                                                    |
| Sound (db)                 | 40                                                                                   |
| Enclosure Type             | Core & Coil                                                                          |
| Enclosure Size             | See Core & Coil Chart                                                                |
| Finish/Colour              | N/A                                                                                  |
| Standards & Certifications | CSA Certified File No. LR34493, UL Listed File No. E110286, ISO 9001:2015 Registered |