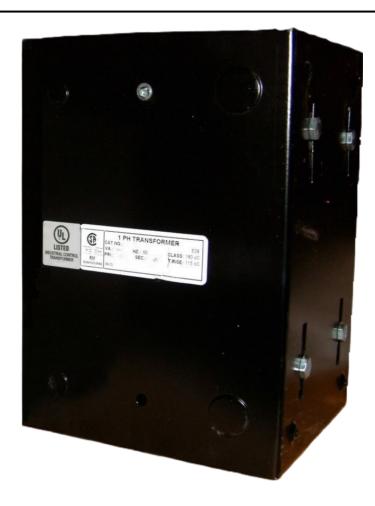

#### SCHEMATIC/DIAGRAM AND DIMENSION PICTURES

Single Phase Control Transformer with a capacity of 3000VA, transforming 600 Volts to 120 Volts

#### PRODUCT SPECIFICATIONS

| PRODUCT SPECIFICATIONS     |                                                                                      |
|----------------------------|--------------------------------------------------------------------------------------|
| Weight                     | 70 lbs                                                                               |
| Phases                     | 1                                                                                    |
| Connection                 | 1Ph-CT-SS-SU                                                                         |
| Primary Voltage            | 600                                                                                  |
| Primary Max Current        | <u>5A</u>                                                                            |
| Primary Markings           | H1-H2                                                                                |
| Primary Terminals          | <u>Leads</u>                                                                         |
| Secondary Voltage          | 120                                                                                  |
| Secondary Max Current      | 25A                                                                                  |
| Secondary Markings         | <u>X1-X2</u>                                                                         |
| Secondary Terminals        | <u>Leads</u>                                                                         |
| Primary Taps               | N/A                                                                                  |
| Conductor Material         | Copper                                                                               |
| Temperatue Rise            | 115°C                                                                                |
| Insuation Class            | 180°C (Class F)                                                                      |
| BIL (Insulation) Level     | <u>10kV</u>                                                                          |
| Efficiency (@35% Load) %   | N/A                                                                                  |
| Impedance Range            | 5.0 - 7.0%                                                                           |
| Sound (db)                 | 40                                                                                   |
| Enclosure Type             | Type-1 Indoor                                                                        |
| Enclosure Size             | See Enclosure Chart                                                                  |
| Finish/Colour              | Semigloss - Black                                                                    |
| Standards & Certifications | CSA Certified File No. LR34493, UL Listed File No. E110286, ISO 9001:2015 Registered |