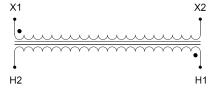

#### SCHEMATIC/DIAGRAM AND DIMENSION PICTURES

Single Phase Control Transformer with a capacity of 3000VA, transforming 600 Volts to 120 Volts

#### PRODUCT SPECIFICATIONS

| PRODUCT SPECIFICATIONS     |                                                                                      |
|----------------------------|--------------------------------------------------------------------------------------|
| Weight                     | 70 lbs                                                                               |
| Phases                     | 1                                                                                    |
| Connection                 | 1Ph-CT-SS-SU                                                                         |
| Primary Voltage            | 600                                                                                  |
| Primary Max Current        | <u>5A</u>                                                                            |
| Primary Markings           | H1-H2                                                                                |
| Primary Terminals          | <u>Leads</u>                                                                         |
| Secondary Voltage          | 120                                                                                  |
| Secondary Max Current      | 25A                                                                                  |
| Secondary Markings         | <u>X1-X2</u>                                                                         |
| Secondary Terminals        | <u>Leads</u>                                                                         |
| Primary Taps               | N/A                                                                                  |
| Conductor Material         | Copper                                                                               |
| Temperatue Rise            | 115°C                                                                                |
| Insuation Class            | 180°C (Class F)                                                                      |
| BIL (Insulation) Level     | <u>10kV</u>                                                                          |
| Efficiency (@35% Load) %   | N/A                                                                                  |
| Impedance Range            | 5.0 - 7.0%                                                                           |
| Sound (db)                 | 40                                                                                   |
| Enclosure Type             | Type-1 Indoor                                                                        |
| Enclosure Size             | See Enclosure Chart                                                                  |
| Finish/Colour              | Semigloss - Black                                                                    |
| Standards & Certifications | CSA Certified File No. LR34493, UL Listed File No. E110286, ISO 9001:2015 Registered |