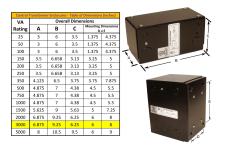

#### SCHEMATIC/DIAGRAM AND DIMENSION PICTURES

Single Phase Control Transformer with a capacity of 3000VA, transforming 600 Volts to 120 Volts

#### PRODUCT SPECIFICATIONS

| PRODUCT SPECIFICATIONS     |                                                                                      |
|----------------------------|--------------------------------------------------------------------------------------|
| Weight                     | 70 lbs                                                                               |
| Phases                     | 1                                                                                    |
| Connection                 | 1Ph-CT-SS-SU                                                                         |
| Primary Voltage            | 600                                                                                  |
| Primary Max Current        | <u>5A</u>                                                                            |
| Primary Markings           | H1-H2                                                                                |
| Primary Terminals          | <u>Leads</u>                                                                         |
| Secondary Voltage          | 120                                                                                  |
| Secondary Max Current      | 25A                                                                                  |
| Secondary Markings         | <u>X1-X2</u>                                                                         |
| Secondary Terminals        | <u>Leads</u>                                                                         |
| Primary Taps               | N/A                                                                                  |
| Conductor Material         | Copper                                                                               |
| Temperatue Rise            | 115°C                                                                                |
| Insuation Class            | 180°C (Class F)                                                                      |
| BIL (Insulation) Level     | <u>10kV</u>                                                                          |
| Efficiency (@35% Load) %   | N/A                                                                                  |
| Impedance Range            | 5.0 - 7.0%                                                                           |
| Sound (db)                 | 40                                                                                   |
| Enclosure Type             | Type-1 Indoor                                                                        |
| Enclosure Size             | See Enclosure Chart                                                                  |
| Finish/Colour              | Semigloss - Black                                                                    |
| Standards & Certifications | CSA Certified File No. LR34493, UL Listed File No. E110286, ISO 9001:2015 Registered |