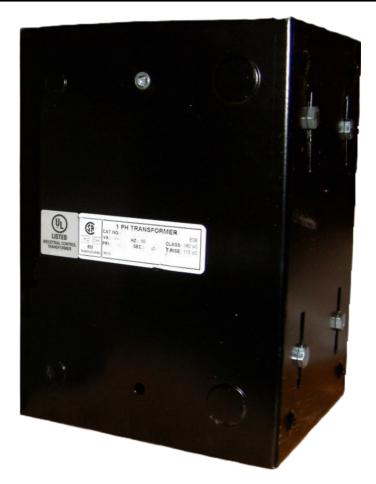

# \$1,011.92 CAD

Single Phase Control Transformer with a capacity of 3000VA, transforming 600 Volts to 120 Volts

SKU: CE3000J-A Categories: <u>Control Transformers</u>

#### **PRODUCT SPECIFICATIONS**

| Weight                     | 70 lbs                                                                                                |
|----------------------------|-------------------------------------------------------------------------------------------------------|
| Phases                     | 1                                                                                                     |
| Connection                 | <u>1Ph-CT-SS-SU</u>                                                                                   |
| Primary Voltage            | <u>600</u>                                                                                            |
| Primary Max Current        | <u>5A</u>                                                                                             |
| Primary Markings           | <u>H1-H2</u>                                                                                          |
| Primary Terminals          | <u>Leads</u>                                                                                          |
| Secondary Voltage          | <u>120</u>                                                                                            |
| Secondary Max Current      | <u>25A</u>                                                                                            |
| Secondary Markings         | <u>X1-X2</u>                                                                                          |
| Secondary Terminals        | <u>Leads</u>                                                                                          |
| Primary Taps               | N/A                                                                                                   |
| Conductor Material         | <u>Copper</u>                                                                                         |
| Temperatue Rise            | <u>115°C</u>                                                                                          |
| Insuation Class            | <u>180°C (Class F)</u>                                                                                |
| BIL (Insulation) Level     | <u>10kV</u>                                                                                           |
| Efficiency (@35% Load) %   | <u>N/A</u>                                                                                            |
| Impedance Range            | <u>5.0 – 7.0%</u>                                                                                     |
| Sound (db)                 | <u>40</u>                                                                                             |
| Enclosure Type             | Type-1 Indoor                                                                                         |
| Enclosure Size             | See Enclosure Chart                                                                                   |
| Finish/Colour              | <u>Semigloss – Black</u>                                                                              |
| Standards & Certifications | <u>CSA Certified File No. LR34493, UL Listed File No. E110286, ISO 9001:2015</u><br><u>Registered</u> |