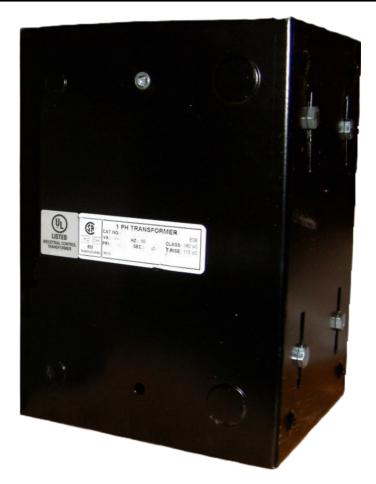

# \$1,011.92 CAD

Single Phase Control Transformer with a capacity of 3000VA, transforming 600 Volts to 120 Volts

SKU: CE3000J-A Categories: <u>Control Transformers</u>

#### **PRODUCT SPECIFICATIONS**

| Weight                     | 70 lbs                                                                                                |
|----------------------------|-------------------------------------------------------------------------------------------------------|
| Phases                     | 1                                                                                                     |
| Connection                 | 1Ph-CT-SS-SU                                                                                          |
| Primary Voltage            | <u>600</u>                                                                                            |
| Primary Max Current        | <u>5A</u>                                                                                             |
| Primary Markings           | <u>H1-H2</u>                                                                                          |
| Primary Terminals          | <u>Leads</u>                                                                                          |
| Secondary Voltage          | <u>120</u>                                                                                            |
| Secondary Max Current      | <u>25A</u>                                                                                            |
| Secondary Markings         | <u>X1-X2</u>                                                                                          |
| Secondary Terminals        | <u>Leads</u>                                                                                          |
| Primary Taps               | N/A                                                                                                   |
| Conductor Material         | <u>Copper</u>                                                                                         |
| Temperatue Rise            | <u>115°C</u>                                                                                          |
| Insuation Class            | <u>180°C (Class F)</u>                                                                                |
| BIL (Insulation) Level     | <u>10kV</u>                                                                                           |
| Efficiency (@35% Load) %   | <u>N/A</u>                                                                                            |
| Impedance Range            | <u>5.0 – 7.0%</u>                                                                                     |
| Sound (db)                 | <u>40</u>                                                                                             |
| Enclosure Type             | Type-1 Indoor                                                                                         |
| Enclosure Size             | See Enclosure Chart                                                                                   |
| Finish/Colour              | <u>Semigloss – Black</u>                                                                              |
| Standards & Certifications | <u>CSA Certified File No. LR34493, UL Listed File No. E110286, ISO 9001:2015</u><br><u>Registered</u> |