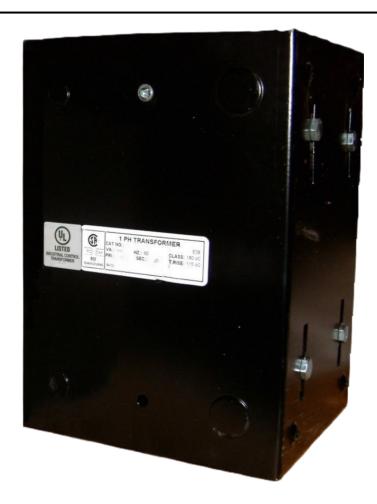

# 3000VA 600 VOLTS TO 120 VOLTS SINGLE PHASE CONTROL TRANSFORMER

\$1,011.92 CAD

Single Phase Control Transformer with a capacity of 3000VA, transforming 600 Volts to 120 Volts

**SKU:** CE3000J-A

**Categories:** Control Transformers

### **PRODUCT SPECIFICATIONS**

| Weight                     | 70 lbs                                                                               |
|----------------------------|--------------------------------------------------------------------------------------|
| Phases                     | 1                                                                                    |
| Connection                 | 1Ph-CT-SS-SU                                                                         |
| Primary Voltage            | 600                                                                                  |
| Primary Max Current        | <u>5A</u>                                                                            |
| Primary Markings           | H1-H2                                                                                |
| Primary Terminals          | <u>Leads</u>                                                                         |
| Secondary Voltage          | 120                                                                                  |
| Secondary Max Current      | 25A                                                                                  |
| Secondary Markings         | <u>X1-X2</u>                                                                         |
| Secondary Terminals        | <u>Leads</u>                                                                         |
| Primary Taps               | N/A                                                                                  |
| Conductor Material         | Copper                                                                               |
| Temperatue Rise            | 115°C                                                                                |
| Insuation Class            | 180°C (Class F)                                                                      |
| BIL (Insulation) Level     | <u>10kV</u>                                                                          |
| Efficiency (@35% Load) %   | N/A                                                                                  |
| Impedance Range            | <u>5.0 – 7.0%</u>                                                                    |
| Sound (db)                 | 40                                                                                   |
| Enclosure Type             | Type-1 Indoor                                                                        |
| Enclosure Size             | See Enclosure Chart                                                                  |
| Finish/Colour              | Semigloss - Black                                                                    |
| Standards & Certifications | CSA Certified File No. LR34493, UL Listed File No. E110286, ISO 9001:2015 Registered |