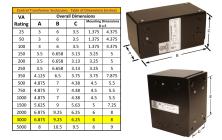

#### SCHEMATIC/DIAGRAM AND DIMENSION PICTURES

Single Phase Control Transformer with a capacity of 3000VA, transforming 600 Volts to 120 Volts

**OFFICIAL QUOTE** 

#### **PRODUCT SPECIFICATIONS**

| Weight                     | 70 lbs                                                                                                |
|----------------------------|-------------------------------------------------------------------------------------------------------|
| Phases                     | 1                                                                                                     |
| Connection                 | <u>1Ph-CT-SS-SU</u>                                                                                   |
| Primary Voltage            | <u>600</u>                                                                                            |
| Primary Max Current        | <u>5A</u>                                                                                             |
| Primary Markings           | <u>H1-H2</u>                                                                                          |
| Primary Terminals          | <u>Leads</u>                                                                                          |
| Secondary Voltage          | <u>120</u>                                                                                            |
| Secondary Max Current      | <u>25A</u>                                                                                            |
| Secondary Markings         | <u>X1-X2</u>                                                                                          |
| Secondary Terminals        | <u>Leads</u>                                                                                          |
| Primary Taps               | N/A                                                                                                   |
| Conductor Material         | <u>Copper</u>                                                                                         |
| Temperatue Rise            | <u>115°C</u>                                                                                          |
| Insuation Class            | <u>180°C (Class F)</u>                                                                                |
| BIL (Insulation) Level     | <u>10kV</u>                                                                                           |
| Efficiency (@35% Load) %   | <u>N/A</u>                                                                                            |
| Impedance Range            | <u>5.0 – 7.0%</u>                                                                                     |
| Sound (db)                 | <u>40</u>                                                                                             |
| Enclosure Type             | Type-1 Indoor                                                                                         |
| Enclosure Size             | See Enclosure Chart                                                                                   |
| Finish/Colour              | <u>Semigloss – Black</u>                                                                              |
| Standards & Certifications | <u>CSA Certified File No. LR34493, UL Listed File No. E110286, ISO 9001:2015</u><br><u>Registered</u> |