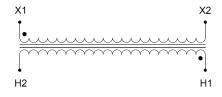

#### SCHEMATIC/DIAGRAM AND DIMENSION PICTURES

Single Phase Control Transformer with a capacity of 3000VA, transforming 600 Volts to 120 Volts

**OFFICIAL QUOTE** 

#### **PRODUCT SPECIFICATIONS**

| Weight                     | 70 lbs                                                                                                |
|----------------------------|-------------------------------------------------------------------------------------------------------|
| Phases                     | 1                                                                                                     |
| Connection                 | <u>1Ph-CT-SS-SU</u>                                                                                   |
| Primary Voltage            | <u>600</u>                                                                                            |
| Primary Max Current        | <u>5A</u>                                                                                             |
| Primary Markings           | <u>H1-H2</u>                                                                                          |
| Primary Terminals          | <u>Leads</u>                                                                                          |
| Secondary Voltage          | <u>120</u>                                                                                            |
| Secondary Max Current      | <u>25A</u>                                                                                            |
| Secondary Markings         | <u>X1-X2</u>                                                                                          |
| Secondary Terminals        | <u>Leads</u>                                                                                          |
| Primary Taps               | N/A                                                                                                   |
| Conductor Material         | <u>Copper</u>                                                                                         |
| Temperatue Rise            | <u>115°C</u>                                                                                          |
| Insuation Class            | <u>180°C (Class F)</u>                                                                                |
| BIL (Insulation) Level     | <u>10kV</u>                                                                                           |
| Efficiency (@35% Load) %   | <u>N/A</u>                                                                                            |
| Impedance Range            | <u>5.0 – 7.0%</u>                                                                                     |
| Sound (db)                 | <u>40</u>                                                                                             |
| Enclosure Type             | Type-1 Indoor                                                                                         |
| Enclosure Size             | See Enclosure Chart                                                                                   |
| Finish/Colour              | <u>Semigloss – Black</u>                                                                              |
| Standards & Certifications | <u>CSA Certified File No. LR34493, UL Listed File No. E110286, ISO 9001:2015</u><br><u>Registered</u> |