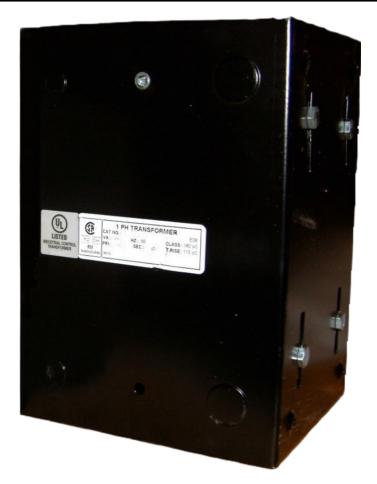

# \$1,011.92 CAD

Single Phase Control Transformer with a capacity of 3000VA, transforming 600 Volts to 120 Volts

SKU: CE3000J-A Categories: <u>Control Transformers</u>

#### **PRODUCT SPECIFICATIONS**

| Weight                     | 70 lbs                                                                                                |
|----------------------------|-------------------------------------------------------------------------------------------------------|
| Phases                     | 1                                                                                                     |
| Connection                 | <u>1Ph-CT-SS-SU</u>                                                                                   |
| Primary Voltage            | <u>600</u>                                                                                            |
| Primary Max Current        | <u>5A</u>                                                                                             |
| Primary Markings           | <u>H1-H2</u>                                                                                          |
| Primary Terminals          | <u>Leads</u>                                                                                          |
| Secondary Voltage          | <u>120</u>                                                                                            |
| Secondary Max Current      | <u>25A</u>                                                                                            |
| Secondary Markings         | <u>X1-X2</u>                                                                                          |
| Secondary Terminals        | <u>Leads</u>                                                                                          |
| Primary Taps               | N/A                                                                                                   |
| Conductor Material         | <u>Copper</u>                                                                                         |
| Temperatue Rise            | <u>115°C</u>                                                                                          |
| Insuation Class            | <u>180°C (Class F)</u>                                                                                |
| BIL (Insulation) Level     | <u>10kV</u>                                                                                           |
| Efficiency (@35% Load) %   | <u>N/A</u>                                                                                            |
| Impedance Range            | <u>5.0 – 7.0%</u>                                                                                     |
| Sound (db)                 | <u>40</u>                                                                                             |
| Enclosure Type             | Type-1 Indoor                                                                                         |
| Enclosure Size             | See Enclosure Chart                                                                                   |
| Finish/Colour              | <u>Semigloss – Black</u>                                                                              |
| Standards & Certifications | <u>CSA Certified File No. LR34493, UL Listed File No. E110286, ISO 9001:2015</u><br><u>Registered</u> |