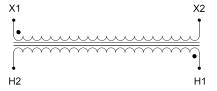

#### SCHEMATIC/DIAGRAM AND DIMENSION PICTURES

Single Phase Control Transformer with a capacity of 3000VA, transforming 600 Volts to 120 Volts

### **PRODUCT SPECIFICATIONS**

| Weight                     | 70 lbs                                                                               |
|----------------------------|--------------------------------------------------------------------------------------|
| Phases                     | 1                                                                                    |
| Connection                 | 1Ph-CT-SS-SU                                                                         |
| Primary Voltage            | 600                                                                                  |
| Primary Max Current        | <u>5A</u>                                                                            |
| Primary Markings           | <u>H1-H2</u>                                                                         |
| Primary Terminals          | Leads                                                                                |
| Secondary Voltage          | 120                                                                                  |
| Secondary Max Current      | 25A                                                                                  |
| Secondary Markings         | <u>X1-X2</u>                                                                         |
| Secondary Terminals        | <u>Leads</u>                                                                         |
| Primary Taps               | N/A                                                                                  |
| Conductor Material         | Copper                                                                               |
| Temperatue Rise            | <u>115°C</u>                                                                         |
| Insuation Class            | 180°C (Class F)                                                                      |
| BIL (Insulation) Level     | <u>10kV</u>                                                                          |
| Efficiency (@35% Load) %   | N/A                                                                                  |
| Impedance Range            | <u>5.0 - 7.0%</u>                                                                    |
| Sound (db)                 | 40                                                                                   |
| Enclosure Type             | Type-1 Indoor                                                                        |
| Enclosure Size             | See Enclosure Chart                                                                  |
| Finish/Colour              | Semigloss - Black                                                                    |
| Standards & Certifications | CSA Certified File No. LR34493, UL Listed File No. E110286, ISO 9001:2015 Registered |