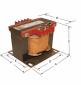

#### **SCHEMATIC/DIAGRAM AND DIMENSION PICTURES**

Single Phase Control Transformer with a capacity of 3000VA, transforming 600 Volts to 120 Volts