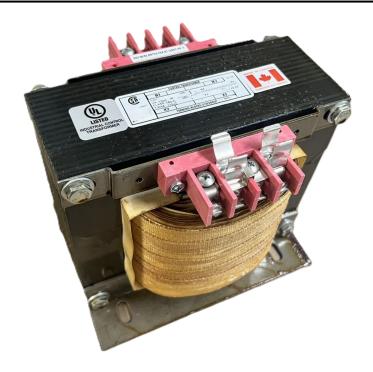

# 3000VA 600 VOLTS TO 120 VOLTS SINGLE PHASE CONTROL TRANSFORMER

\$946.40 CAD

Single Phase Control Transformer with a capacity of 3000VA, transforming 600 Volts to 120 Volts

**SKU:** CS3000J-A

**Categories:** Control Transformers

#### **SCHEMATIC/DIAGRAM AND DIMENSION PICTURES**

Single Phase Control Transformer with a capacity of 3000VA, transforming 600 Volts to 120 Volts