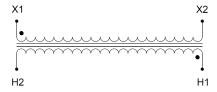

#### **SCHEMATIC/DIAGRAM AND DIMENSION PICTURES**

Single Phase Control Transformer with a capacity of 3000VA, transforming 600 Volts to 120 Volts