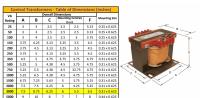

#### **SCHEMATIC/DIAGRAM AND DIMENSION PICTURES**

Single Phase Control Transformer with a capacity of 3000VA, transforming 600 Volts to 120 Volts