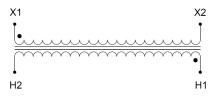

#### SCHEMATIC/DIAGRAM AND DIMENSION PICTURES

Single Phase Control Transformer with a capacity of 3000VA, transforming 600 Volts to 120 Volts

**OFFICIAL QUOTE** 

#### **PRODUCT SPECIFICATIONS**

| Weight                     | 70 lbs                                                                                                |
|----------------------------|-------------------------------------------------------------------------------------------------------|
| Phases                     | 1                                                                                                     |
| Connection                 | 1Ph-CT-SS-SU                                                                                          |
| Primary Voltage            | <u>600</u>                                                                                            |
| Primary Max Current        | <u>5A</u>                                                                                             |
| Primary Markings           | <u>H1-H2</u>                                                                                          |
| Primary Terminals          | <u>Terminals</u>                                                                                      |
| Secondary Voltage          | <u>120</u>                                                                                            |
| Secondary Max Current      | <u>25A</u>                                                                                            |
| Secondary Markings         | <u>X1-X2</u>                                                                                          |
| Secondary Terminals        | <u>Terminals</u>                                                                                      |
| Primary Taps               | N/A                                                                                                   |
| Conductor Material         | <u>Copper</u>                                                                                         |
| Temperatue Rise            | <u>115°C</u>                                                                                          |
| Insuation Class            | <u>180°C (Class F)</u>                                                                                |
| BIL (Insulation) Level     | <u>10kV</u>                                                                                           |
| Efficiency (@35% Load) %   | N/A                                                                                                   |
| Impedance Range            | <u>5.0 – 7.0%</u>                                                                                     |
| Sound (db)                 | <u>40</u>                                                                                             |
| Enclosure Type             | Core & Coil                                                                                           |
| Enclosure Size             | See Core & Coil Chart                                                                                 |
| Finish/Colour              | N/A                                                                                                   |
| Standards & Certifications | <u>CSA Certified File No. LR34493, UL Listed File No. E110286, ISO 9001:2015</u><br><u>Registered</u> |