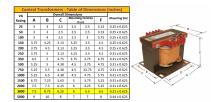

#### SCHEMATIC/DIAGRAM AND DIMENSION PICTURES

Single Phase Control Transformer with a capacity of 3000VA, transforming 600 Volts to 120 Volts

**OFFICIAL QUOTE** 

#### **PRODUCT SPECIFICATIONS**

| Weight                     | 70 lbs                                                                                                |
|----------------------------|-------------------------------------------------------------------------------------------------------|
| Phases                     | 1                                                                                                     |
| Connection                 | 1Ph-CT-SS-SU                                                                                          |
| Primary Voltage            | <u>600</u>                                                                                            |
| Primary Max Current        | <u>5A</u>                                                                                             |
| Primary Markings           | <u>H1-H2</u>                                                                                          |
| Primary Terminals          | <u>Terminals</u>                                                                                      |
| Secondary Voltage          | <u>120</u>                                                                                            |
| Secondary Max Current      | <u>25A</u>                                                                                            |
| Secondary Markings         | <u>X1-X2</u>                                                                                          |
| Secondary Terminals        | <u>Terminals</u>                                                                                      |
| Primary Taps               | N/A                                                                                                   |
| Conductor Material         | <u>Copper</u>                                                                                         |
| Temperatue Rise            | <u>115°C</u>                                                                                          |
| Insuation Class            | <u>180°C (Class F)</u>                                                                                |
| BIL (Insulation) Level     | <u>10kV</u>                                                                                           |
| Efficiency (@35% Load) %   | N/A                                                                                                   |
| Impedance Range            | <u>5.0 – 7.0%</u>                                                                                     |
| Sound (db)                 | <u>40</u>                                                                                             |
| Enclosure Type             | Core & Coil                                                                                           |
| Enclosure Size             | See Core & Coil Chart                                                                                 |
| Finish/Colour              | N/A                                                                                                   |
| Standards & Certifications | <u>CSA Certified File No. LR34493, UL Listed File No. E110286, ISO 9001:2015</u><br><u>Registered</u> |