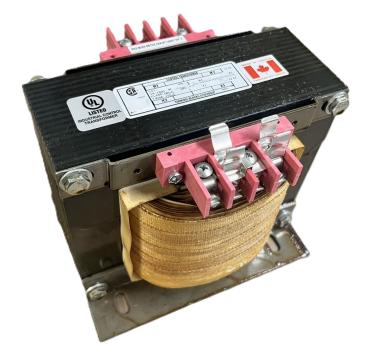

# \$946.40 CAD

Single Phase Control Transformer with a capacity of 3000VA, transforming 600 Volts to 120 Volts

SKU: CS3000J-A Categories: <u>Control Transformers</u>

#### SCHEMATIC/DIAGRAM AND DIMENSION PICTURES

Single Phase Control Transformer with a capacity of 3000VA, transforming 600 Volts to 120 Volts

**OFFICIAL QUOTE** 