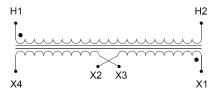

#### SCHEMATIC/DIAGRAM AND DIMENSION PICTURES

Single Phase Control Transformer with a capacity of 3000VA, transforming 600 Volts to 120/240 Volts

**OFFICIAL QUOTE** 

#### **PRODUCT SPECIFICATIONS**

| Weight                     | 70 lbs                                                                                                |
|----------------------------|-------------------------------------------------------------------------------------------------------|
| Phases                     | 1                                                                                                     |
| Connection                 | <u>1Ph-CT-SD-SD</u>                                                                                   |
| Primary Voltage            | <u>600</u>                                                                                            |
| Primary Max Current        | <u>5A</u>                                                                                             |
| Primary Markings           | <u>H1-H2</u>                                                                                          |
| Primary Terminals          | <u>Terminals</u>                                                                                      |
| Secondary Voltage          | <u>120/240</u>                                                                                        |
| Secondary Max Current      | <u>25A</u>                                                                                            |
| Secondary Markings         | <u>X1-X2-X3-X4</u>                                                                                    |
| Secondary Terminals        | <u>Terminals</u>                                                                                      |
| Primary Taps               | N/A                                                                                                   |
| Conductor Material         | <u>Copper</u>                                                                                         |
| Temperatue Rise            | <u>115°C</u>                                                                                          |
| Insuation Class            | <u>180°C (Class F)</u>                                                                                |
| BIL (Insulation) Level     | <u>10kV</u>                                                                                           |
| Efficiency (@35% Load) %   | <u>N/A</u>                                                                                            |
| Impedance Range            | <u>5.0 – 7.0%</u>                                                                                     |
| Sound (db)                 | <u>40</u>                                                                                             |
| Enclosure Type             | Core & Coil                                                                                           |
| Enclosure Size             | See Core & Coil Chart                                                                                 |
| Finish/Colour              | N/A                                                                                                   |
| Standards & Certifications | <u>CSA Certified File No. LR34493, UL Listed File No. E110286, ISO 9001:2015</u><br><u>Registered</u> |