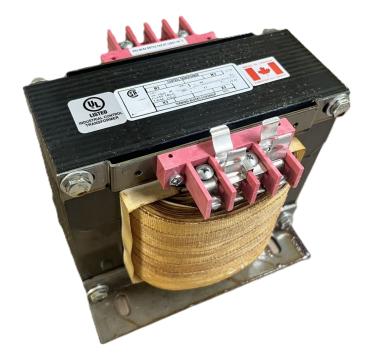

# \$993.72 CAD

Single Phase Control Transformer with a capacity of 3000VA, transforming 600 Volts to 120/240 Volts

SKU: CS3000J-K Categories: <u>Control Transformers</u>

#### SCHEMATIC/DIAGRAM AND DIMENSION PICTURES

Single Phase Control Transformer with a capacity of 3000VA, transforming 600 Volts to 120/240 Volts

**OFFICIAL QUOTE** 