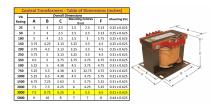

#### SCHEMATIC/DIAGRAM AND DIMENSION PICTURES

Single Phase Control Transformer with a capacity of 3000VA, transforming 600 Volts to 120/240 Volts

**OFFICIAL QUOTE** 

#### **PRODUCT SPECIFICATIONS**

| Weight                     | 70 lbs                                                                                                |
|----------------------------|-------------------------------------------------------------------------------------------------------|
| Phases                     | 1                                                                                                     |
| Connection                 | <u>1Ph-CT-SD-SD</u>                                                                                   |
| Primary Voltage            | <u>600</u>                                                                                            |
| Primary Max Current        | <u>5A</u>                                                                                             |
| Primary Markings           | <u>H1-H2</u>                                                                                          |
| Primary Terminals          | <u>Terminals</u>                                                                                      |
| Secondary Voltage          | <u>120/240</u>                                                                                        |
| Secondary Max Current      | <u>25A</u>                                                                                            |
| Secondary Markings         | <u>X1-X2-X3-X4</u>                                                                                    |
| Secondary Terminals        | <u>Terminals</u>                                                                                      |
| Primary Taps               | N/A                                                                                                   |
| Conductor Material         | <u>Copper</u>                                                                                         |
| Temperatue Rise            | <u>115°C</u>                                                                                          |
| Insuation Class            | <u>180°C (Class F)</u>                                                                                |
| BIL (Insulation) Level     | <u>10kV</u>                                                                                           |
| Efficiency (@35% Load) %   | <u>N/A</u>                                                                                            |
| Impedance Range            | <u>5.0 – 7.0%</u>                                                                                     |
| Sound (db)                 | <u>40</u>                                                                                             |
| Enclosure Type             | Core & Coil                                                                                           |
| Enclosure Size             | See Core & Coil Chart                                                                                 |
| Finish/Colour              | N/A                                                                                                   |
| Standards & Certifications | <u>CSA Certified File No. LR34493, UL Listed File No. E110286, ISO 9001:2015</u><br><u>Registered</u> |