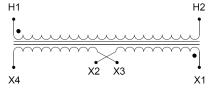

#### **SCHEMATIC/DIAGRAM AND DIMENSION PICTURES**

Single Phase Control Transformer with a capacity of 3000VA, transforming 480 Volts to 240/480 Volts

### **PRODUCT SPECIFICATIONS**

| Weight                     | 10 lbs                                                                               |
|----------------------------|--------------------------------------------------------------------------------------|
| Phases                     | 1                                                                                    |
| Connection                 | 1Ph-CT-SD-SD                                                                         |
| Primary Voltage            | 480                                                                                  |
| Primary Max Current        | 6.25A                                                                                |
| Primary Markings           | H1-H2                                                                                |
| Primary Terminals          | Leads                                                                                |
| Secondary Voltage          | 240/480                                                                              |
| Secondary Max Current      | 12.5A                                                                                |
| Secondary Markings         | <u>X1-X2-X3-X4</u>                                                                   |
| Secondary Terminals        | Leads                                                                                |
| Primary Taps               | N/A                                                                                  |
| Conductor Material         | Copper                                                                               |
| Temperatue Rise            | <u>115°C</u>                                                                         |
| Insuation Class            | 180°C (Class F)                                                                      |
| BIL (Insulation) Level     | 10kV                                                                                 |
| Efficiency (@35% Load) %   | N/A                                                                                  |
| Impedance Range            | 5.0 - 7.0%                                                                           |
| Sound (db)                 | 40                                                                                   |
| Enclosure Type             | Type-1 Indoor                                                                        |
| Enclosure Size             | See Enclosure Chart                                                                  |
| Finish/Colour              | Semigloss - Black                                                                    |
| Standards & Certifications | CSA Certified File No. LR34493, UL Listed File No. E110286, ISO 9001:2015 Registered |