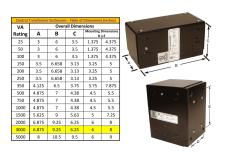

#### **SCHEMATIC/DIAGRAM AND DIMENSION PICTURES**

Single Phase Control Transformer with a capacity of 3000VA, transforming 480 Volts to 240/480 Volts