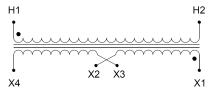

#### **SCHEMATIC/DIAGRAM AND DIMENSION PICTURES**

Single Phase Control Transformer with a capacity of 3000VA, transforming 480 Volts to 240/480 Volts

#### **PRODUCT SPECIFICATIONS**

| PRODUCT SPECIFICATIONS     |                                                                                      |
|----------------------------|--------------------------------------------------------------------------------------|
| Weight                     | 110 lbs                                                                              |
| Phases                     | 1                                                                                    |
| Connection                 | 1Ph-CT-SD-SD                                                                         |
| Primary Voltage            | 480                                                                                  |
| Primary Max Current        | 6.25A                                                                                |
| Primary Markings           | <u>H1-H2</u>                                                                         |
| Primary Terminals          | <u>Terminals</u>                                                                     |
| Secondary Voltage          | 240/480                                                                              |
| Secondary Max Current      | 12.5A                                                                                |
| Secondary Markings         | <u>X1-X2-X3-X4</u>                                                                   |
| Secondary Terminals        | <u>Terminals</u>                                                                     |
| Primary Taps               | N/A                                                                                  |
| Conductor Material         | Copper                                                                               |
| Temperatue Rise            | 115°C                                                                                |
| Insuation Class            | 180°C (Class F)                                                                      |
| BIL (Insulation) Level     | <u>10kV</u>                                                                          |
| Efficiency (@35% Load) %   | N/A                                                                                  |
| Impedance Range            | <u>5.0 - 7.0%</u>                                                                    |
| Sound (db)                 | 40                                                                                   |
| Enclosure Type             | Core & Coil                                                                          |
| Enclosure Size             | See Core & Coil Chart                                                                |
| Finish/Colour              | N/A                                                                                  |
| Standards & Certifications | CSA Certified File No. LR34493, UL Listed File No. E110286, ISO 9001:2015 Registered |