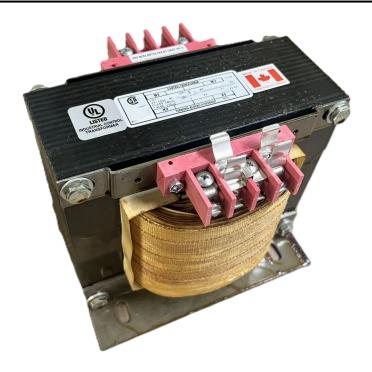

### 3000VA 480 VOLTS TO 240/480 VOLTS SINGLE PHASE CONTROL TRANSFORMER

\$993.72 CAD

Single Phase Control Transformer with a capacity of 3000VA, transforming 480 Volts to 240/480 Volts

**SKU:** CS3000H-L

**Categories:** Control Transformers

#### **SCHEMATIC/DIAGRAM AND DIMENSION PICTURES**

Single Phase Control Transformer with a capacity of 3000VA, transforming 480 Volts to 240/480 Volts