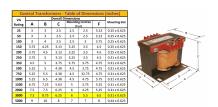

#### **SCHEMATIC/DIAGRAM AND DIMENSION PICTURES**

Single Phase Control Transformer with a capacity of 3000VA, transforming 480 Volts to 240/480 Volts

#### **PRODUCT SPECIFICATIONS**

| PRODUCT SPECIFICATIONS     |                                                                                      |
|----------------------------|--------------------------------------------------------------------------------------|
| Weight                     | 110 lbs                                                                              |
| Phases                     | 1                                                                                    |
| Connection                 | 1Ph-CT-SD-SD                                                                         |
| Primary Voltage            | 480                                                                                  |
| Primary Max Current        | 6.25A                                                                                |
| Primary Markings           | <u>H1-H2</u>                                                                         |
| Primary Terminals          | <u>Terminals</u>                                                                     |
| Secondary Voltage          | 240/480                                                                              |
| Secondary Max Current      | 12.5A                                                                                |
| Secondary Markings         | <u>X1-X2-X3-X4</u>                                                                   |
| Secondary Terminals        | <u>Terminals</u>                                                                     |
| Primary Taps               | N/A                                                                                  |
| Conductor Material         | Copper                                                                               |
| Temperatue Rise            | 115°C                                                                                |
| Insuation Class            | 180°C (Class F)                                                                      |
| BIL (Insulation) Level     | <u>10kV</u>                                                                          |
| Efficiency (@35% Load) %   | N/A                                                                                  |
| Impedance Range            | <u>5.0 - 7.0%</u>                                                                    |
| Sound (db)                 | 40                                                                                   |
| Enclosure Type             | Core & Coil                                                                          |
| Enclosure Size             | See Core & Coil Chart                                                                |
| Finish/Colour              | N/A                                                                                  |
| Standards & Certifications | CSA Certified File No. LR34493, UL Listed File No. E110286, ISO 9001:2015 Registered |