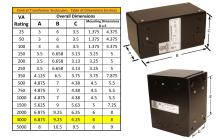

#### SCHEMATIC/DIAGRAM AND DIMENSION PICTURES

Single Phase Control Transformer with a capacity of 3000VA, transforming 480 Volts to 120 Volts

**OFFICIAL QUOTE** 

#### **PRODUCT SPECIFICATIONS**

| Weight                     | 10 lbs                                                                                                |
|----------------------------|-------------------------------------------------------------------------------------------------------|
| Phases                     | 1                                                                                                     |
| Connection                 | 1Ph-CT-SS-SU                                                                                          |
| Primary Voltage            | <u>480</u>                                                                                            |
| Primary Max Current        | <u>6.25A</u>                                                                                          |
| Primary Markings           | <u>H1-H2</u>                                                                                          |
| Primary Terminals          | <u>Leads</u>                                                                                          |
| Secondary Voltage          | <u>120</u>                                                                                            |
| Secondary Max Current      | <u>25A</u>                                                                                            |
| Secondary Markings         | <u>X1-X2</u>                                                                                          |
| Secondary Terminals        | <u>Leads</u>                                                                                          |
| Primary Taps               | N/A                                                                                                   |
| Conductor Material         | <u>Copper</u>                                                                                         |
| Temperatue Rise            | <u>115°C</u>                                                                                          |
| Insuation Class            | <u>180°C (Class F)</u>                                                                                |
| BIL (Insulation) Level     | <u>10kV</u>                                                                                           |
| Efficiency (@35% Load) %   | N/A                                                                                                   |
| Impedance Range            | <u>5.0 – 7.0%</u>                                                                                     |
| Sound (db)                 | <u>40</u>                                                                                             |
| Enclosure Type             | Type-1 Indoor                                                                                         |
| Enclosure Size             | See Enclosure Chart                                                                                   |
| Finish/Colour              | <u>Semigloss – Black</u>                                                                              |
| Standards & Certifications | <u>CSA Certified File No. LR34493, UL Listed File No. E110286, ISO 9001:2015</u><br><u>Registered</u> |