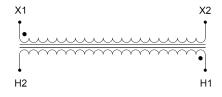

#### SCHEMATIC/DIAGRAM AND DIMENSION PICTURES

Single Phase Control Transformer with a capacity of 3000VA, transforming 480 Volts to 120 Volts

**OFFICIAL QUOTE** 

#### **PRODUCT SPECIFICATIONS**

| Weight                     | 10 lbs                                                                                                |
|----------------------------|-------------------------------------------------------------------------------------------------------|
| Phases                     | 1                                                                                                     |
| Connection                 | 1Ph-CT-SS-SU                                                                                          |
| Primary Voltage            | <u>480</u>                                                                                            |
| Primary Max Current        | <u>6.25A</u>                                                                                          |
| Primary Markings           | <u>H1-H2</u>                                                                                          |
| Primary Terminals          | <u>Leads</u>                                                                                          |
| Secondary Voltage          | <u>120</u>                                                                                            |
| Secondary Max Current      | <u>25A</u>                                                                                            |
| Secondary Markings         | <u>X1-X2</u>                                                                                          |
| Secondary Terminals        | <u>Leads</u>                                                                                          |
| Primary Taps               | N/A                                                                                                   |
| Conductor Material         | <u>Copper</u>                                                                                         |
| Temperatue Rise            | <u>115°C</u>                                                                                          |
| Insuation Class            | <u>180°C (Class F)</u>                                                                                |
| BIL (Insulation) Level     | <u>10kV</u>                                                                                           |
| Efficiency (@35% Load) %   | N/A                                                                                                   |
| Impedance Range            | <u>5.0 – 7.0%</u>                                                                                     |
| Sound (db)                 | <u>40</u>                                                                                             |
| Enclosure Type             | Type-1 Indoor                                                                                         |
| Enclosure Size             | See Enclosure Chart                                                                                   |
| Finish/Colour              | <u>Semigloss – Black</u>                                                                              |
| Standards & Certifications | <u>CSA Certified File No. LR34493, UL Listed File No. E110286, ISO 9001:2015</u><br><u>Registered</u> |