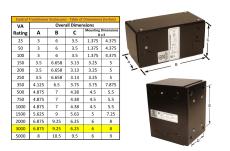

#### SCHEMATIC/DIAGRAM AND DIMENSION PICTURES

Single Phase Control Transformer with a capacity of 3000VA, transforming 480 Volts to 120 Volts

## **PRODUCT SPECIFICATIONS**

| Weight                     | 10 lbs                                                                               |
|----------------------------|--------------------------------------------------------------------------------------|
| Phases                     | 1                                                                                    |
| Connection                 | 1Ph-CT-SS-SU                                                                         |
| Primary Voltage            | 480                                                                                  |
| Primary Max Current        | 6.25A                                                                                |
| Primary Markings           | H1-H2                                                                                |
| Primary Terminals          | <u>Leads</u>                                                                         |
| Secondary Voltage          | 120                                                                                  |
| Secondary Max Current      | 25A                                                                                  |
| Secondary Markings         | <u>X1-X2</u>                                                                         |
| Secondary Terminals        | <u>Leads</u>                                                                         |
| Primary Taps               | N/A                                                                                  |
| Conductor Material         | Copper                                                                               |
| Temperatue Rise            | <u>115°C</u>                                                                         |
| Insuation Class            | 180°C (Class F)                                                                      |
| BIL (Insulation) Level     | <u>10kV</u>                                                                          |
| Efficiency (@35% Load) %   | N/A                                                                                  |
| Impedance Range            | <u>5.0 – 7.0%</u>                                                                    |
| Sound (db)                 | 40                                                                                   |
| Enclosure Type             | Type-1 Indoor                                                                        |
| Enclosure Size             | See Enclosure Chart                                                                  |
| Finish/Colour              | Semigloss - Black                                                                    |
| Standards & Certifications | CSA Certified File No. LR34493, UL Listed File No. E110286, ISO 9001:2015 Registered |