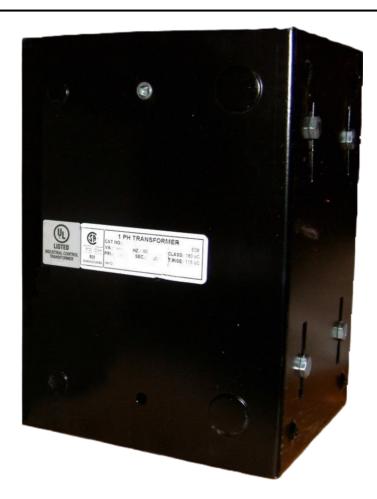

# 3000VA 480 VOLTS TO 120 VOLTS SINGLE PHASE CONTROL TRANSFORMER

\$702.52 CAD

Single Phase Control Transformer with a capacity of 3000VA, transforming 480 Volts to 120 Volts

**SKU:** CE3000H-A

**Categories:** Control Transformers

## **PRODUCT SPECIFICATIONS**

| Weight                     | 10 lbs                                                                               |
|----------------------------|--------------------------------------------------------------------------------------|
| Phases                     | 1                                                                                    |
| Connection                 | 1Ph-CT-SS-SU                                                                         |
| Primary Voltage            | 480                                                                                  |
| Primary Max Current        | 6.25A                                                                                |
| Primary Markings           | H1-H2                                                                                |
| Primary Terminals          | <u>Leads</u>                                                                         |
| Secondary Voltage          | 120                                                                                  |
| Secondary Max Current      | 25A                                                                                  |
| Secondary Markings         | <u>X1-X2</u>                                                                         |
| Secondary Terminals        | <u>Leads</u>                                                                         |
| Primary Taps               | N/A                                                                                  |
| Conductor Material         | Copper                                                                               |
| Temperatue Rise            | <u>115°C</u>                                                                         |
| Insuation Class            | 180°C (Class F)                                                                      |
| BIL (Insulation) Level     | <u>10kV</u>                                                                          |
| Efficiency (@35% Load) %   | N/A                                                                                  |
| Impedance Range            | <u>5.0 – 7.0%</u>                                                                    |
| Sound (db)                 | 40                                                                                   |
| Enclosure Type             | Type-1 Indoor                                                                        |
| Enclosure Size             | See Enclosure Chart                                                                  |
| Finish/Colour              | Semigloss - Black                                                                    |
| Standards & Certifications | CSA Certified File No. LR34493, UL Listed File No. E110286, ISO 9001:2015 Registered |