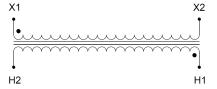

#### SCHEMATIC/DIAGRAM AND DIMENSION PICTURES

Single Phase Control Transformer with a capacity of 3000VA, transforming 480 Volts to 120 Volts

## **PRODUCT SPECIFICATIONS**

| Weight                     | 10 lbs                                                                               |
|----------------------------|--------------------------------------------------------------------------------------|
| Phases                     | 1                                                                                    |
| Connection                 | 1Ph-CT-SS-SU                                                                         |
| Primary Voltage            | 480                                                                                  |
| Primary Max Current        | 6.25A                                                                                |
| Primary Markings           | H1-H2                                                                                |
| Primary Terminals          | <u>Leads</u>                                                                         |
| Secondary Voltage          | 120                                                                                  |
| Secondary Max Current      | 25A                                                                                  |
| Secondary Markings         | <u>X1-X2</u>                                                                         |
| Secondary Terminals        | <u>Leads</u>                                                                         |
| Primary Taps               | N/A                                                                                  |
| Conductor Material         | Copper                                                                               |
| Temperatue Rise            | <u>115°C</u>                                                                         |
| Insuation Class            | 180°C (Class F)                                                                      |
| BIL (Insulation) Level     | <u>10kV</u>                                                                          |
| Efficiency (@35% Load) %   | N/A                                                                                  |
| Impedance Range            | <u>5.0 – 7.0%</u>                                                                    |
| Sound (db)                 | 40                                                                                   |
| Enclosure Type             | Type-1 Indoor                                                                        |
| Enclosure Size             | See Enclosure Chart                                                                  |
| Finish/Colour              | Semigloss - Black                                                                    |
| Standards & Certifications | CSA Certified File No. LR34493, UL Listed File No. E110286, ISO 9001:2015 Registered |