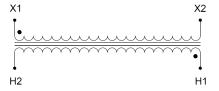

#### SCHEMATIC/DIAGRAM AND DIMENSION PICTURES

Single Phase Control Transformer with a capacity of 3000VA, transforming 480 Volts to 120 Volts

## **PRODUCT SPECIFICATIONS**

| PRODUCT SPECIFICATIONS     |                                                                                      |
|----------------------------|--------------------------------------------------------------------------------------|
| Weight                     | 10 lbs                                                                               |
| Phases                     | 1                                                                                    |
| Connection                 | 1Ph-CT-SS-SU                                                                         |
| Primary Voltage            | 480                                                                                  |
| Primary Max Current        | 6.25A                                                                                |
| Primary Markings           | H1-H2                                                                                |
| Primary Terminals          | Leads                                                                                |
| Secondary Voltage          | 120                                                                                  |
| Secondary Max Current      | 25A                                                                                  |
| Secondary Markings         | <u>X1-X2</u>                                                                         |
| Secondary Terminals        | Leads                                                                                |
| Primary Taps               | N/A                                                                                  |
| Conductor Material         | Copper                                                                               |
| Temperatue Rise            | <u>115°C</u>                                                                         |
| Insuation Class            | 180°C (Class F)                                                                      |
| BIL (Insulation) Level     | <u>10kV</u>                                                                          |
| Efficiency (@35% Load) %   | N/A                                                                                  |
| Impedance Range            | <u>5.0 – 7.0%</u>                                                                    |
| Sound (db)                 | 40                                                                                   |
| Enclosure Type             | Type-1 Indoor                                                                        |
| Enclosure Size             | See Enclosure Chart                                                                  |
| Finish/Colour              | Semigloss - Black                                                                    |
| Standards & Certifications | CSA Certified File No. LR34493, UL Listed File No. E110286, ISO 9001:2015 Registered |