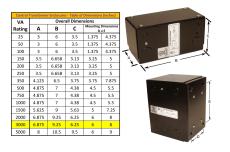

#### SCHEMATIC/DIAGRAM AND DIMENSION PICTURES

Single Phase Control Transformer with a capacity of 3000VA, transforming 480 Volts to 120 Volts

## **PRODUCT SPECIFICATIONS**

| PRODUCT SPECIFICATIONS     |                                                                                      |
|----------------------------|--------------------------------------------------------------------------------------|
| Weight                     | 10 lbs                                                                               |
| Phases                     | 1                                                                                    |
| Connection                 | 1Ph-CT-SS-SU                                                                         |
| Primary Voltage            | 480                                                                                  |
| Primary Max Current        | 6.25A                                                                                |
| Primary Markings           | H1-H2                                                                                |
| Primary Terminals          | Leads                                                                                |
| Secondary Voltage          | 120                                                                                  |
| Secondary Max Current      | 25A                                                                                  |
| Secondary Markings         | <u>X1-X2</u>                                                                         |
| Secondary Terminals        | Leads                                                                                |
| Primary Taps               | N/A                                                                                  |
| Conductor Material         | Copper                                                                               |
| Temperatue Rise            | <u>115°C</u>                                                                         |
| Insuation Class            | 180°C (Class F)                                                                      |
| BIL (Insulation) Level     | <u>10kV</u>                                                                          |
| Efficiency (@35% Load) %   | N/A                                                                                  |
| Impedance Range            | <u>5.0 – 7.0%</u>                                                                    |
| Sound (db)                 | 40                                                                                   |
| Enclosure Type             | Type-1 Indoor                                                                        |
| Enclosure Size             | See Enclosure Chart                                                                  |
| Finish/Colour              | Semigloss - Black                                                                    |
| Standards & Certifications | CSA Certified File No. LR34493, UL Listed File No. E110286, ISO 9001:2015 Registered |