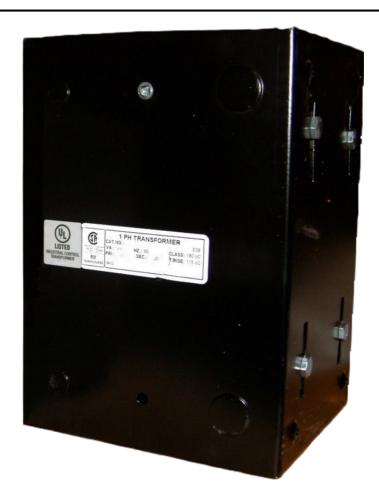

# 3000VA 480 VOLTS TO 120 VOLTS SINGLE PHASE CONTROL TRANSFORMER

\$702.52 CAD

Single Phase Control Transformer with a capacity of 3000VA, transforming 480 Volts to 120 Volts

**SKU:** CE3000H-A

**Categories:** Control Transformers

## **PRODUCT SPECIFICATIONS**

| PRODUCT SPECIFICATIONS     |                                                                                      |
|----------------------------|--------------------------------------------------------------------------------------|
| Weight                     | 10 lbs                                                                               |
| Phases                     | 1                                                                                    |
| Connection                 | 1Ph-CT-SS-SU                                                                         |
| Primary Voltage            | 480                                                                                  |
| Primary Max Current        | 6.25A                                                                                |
| Primary Markings           | H1-H2                                                                                |
| Primary Terminals          | Leads                                                                                |
| Secondary Voltage          | 120                                                                                  |
| Secondary Max Current      | 25A                                                                                  |
| Secondary Markings         | <u>X1-X2</u>                                                                         |
| Secondary Terminals        | Leads                                                                                |
| Primary Taps               | N/A                                                                                  |
| Conductor Material         | Copper                                                                               |
| Temperatue Rise            | <u>115°C</u>                                                                         |
| Insuation Class            | 180°C (Class F)                                                                      |
| BIL (Insulation) Level     | <u>10kV</u>                                                                          |
| Efficiency (@35% Load) %   | N/A                                                                                  |
| Impedance Range            | <u>5.0 – 7.0%</u>                                                                    |
| Sound (db)                 | 40                                                                                   |
| Enclosure Type             | Type-1 Indoor                                                                        |
| Enclosure Size             | See Enclosure Chart                                                                  |
| Finish/Colour              | Semigloss - Black                                                                    |
| Standards & Certifications | CSA Certified File No. LR34493, UL Listed File No. E110286, ISO 9001:2015 Registered |