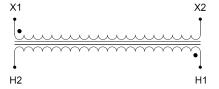

#### SCHEMATIC/DIAGRAM AND DIMENSION PICTURES

Single Phase Control Transformer with a capacity of 3000VA, transforming 480 Volts to 120 Volts

## **PRODUCT SPECIFICATIONS**

| Weight                     | 10 lbs                                                                               |
|----------------------------|--------------------------------------------------------------------------------------|
| Phases                     | 1                                                                                    |
| Connection                 | 1Ph-CT-SS-SU                                                                         |
| Primary Voltage            | 480                                                                                  |
| Primary Max Current        | 6.25A                                                                                |
| Primary Markings           | H1-H2                                                                                |
| Primary Terminals          | <u>Leads</u>                                                                         |
| Secondary Voltage          | 120                                                                                  |
| Secondary Max Current      | 25A                                                                                  |
| Secondary Markings         | <u>X1-X2</u>                                                                         |
| Secondary Terminals        | <u>Leads</u>                                                                         |
| Primary Taps               | N/A                                                                                  |
| Conductor Material         | Copper                                                                               |
| Temperatue Rise            | <u>115°C</u>                                                                         |
| Insuation Class            | 180°C (Class F)                                                                      |
| BIL (Insulation) Level     | <u>10kV</u>                                                                          |
| Efficiency (@35% Load) %   | N/A                                                                                  |
| Impedance Range            | <u>5.0 – 7.0%</u>                                                                    |
| Sound (db)                 | 40                                                                                   |
| Enclosure Type             | Type-1 Indoor                                                                        |
| Enclosure Size             | See Enclosure Chart                                                                  |
| Finish/Colour              | Semigloss - Black                                                                    |
| Standards & Certifications | CSA Certified File No. LR34493, UL Listed File No. E110286, ISO 9001:2015 Registered |