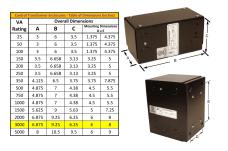

#### SCHEMATIC/DIAGRAM AND DIMENSION PICTURES

Single Phase Control Transformer with a capacity of 3000VA, transforming 480 Volts to 120 Volts

## **PRODUCT SPECIFICATIONS**

| Weight                     | 10 lbs                                                                               |
|----------------------------|--------------------------------------------------------------------------------------|
| Phases                     | 1                                                                                    |
| Connection                 | 1Ph-CT-SS-SU                                                                         |
| Primary Voltage            | 480                                                                                  |
| Primary Max Current        | 6.25A                                                                                |
| Primary Markings           | H1-H2                                                                                |
| Primary Terminals          | <u>Leads</u>                                                                         |
| Secondary Voltage          | 120                                                                                  |
| Secondary Max Current      | 25A                                                                                  |
| Secondary Markings         | <u>X1-X2</u>                                                                         |
| Secondary Terminals        | <u>Leads</u>                                                                         |
| Primary Taps               | N/A                                                                                  |
| Conductor Material         | Copper                                                                               |
| Temperatue Rise            | <u>115°C</u>                                                                         |
| Insuation Class            | 180°C (Class F)                                                                      |
| BIL (Insulation) Level     | <u>10kV</u>                                                                          |
| Efficiency (@35% Load) %   | N/A                                                                                  |
| Impedance Range            | <u>5.0 – 7.0%</u>                                                                    |
| Sound (db)                 | 40                                                                                   |
| Enclosure Type             | Type-1 Indoor                                                                        |
| Enclosure Size             | See Enclosure Chart                                                                  |
| Finish/Colour              | Semigloss - Black                                                                    |
| Standards & Certifications | CSA Certified File No. LR34493, UL Listed File No. E110286, ISO 9001:2015 Registered |