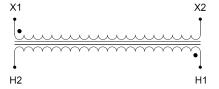

#### SCHEMATIC/DIAGRAM AND DIMENSION PICTURES

Single Phase Control Transformer with a capacity of 3000VA, transforming 480 Volts to 120 Volts

## **PRODUCT SPECIFICATIONS**

| PRODUCT SPECIFICATIONS     |                                                                                      |
|----------------------------|--------------------------------------------------------------------------------------|
| Weight                     | 10 lbs                                                                               |
| Phases                     | 1                                                                                    |
| Connection                 | 1Ph-CT-SS-SU                                                                         |
| Primary Voltage            | 480                                                                                  |
| Primary Max Current        | 6.25A                                                                                |
| Primary Markings           | H1-H2                                                                                |
| Primary Terminals          | Leads                                                                                |
| Secondary Voltage          | 120                                                                                  |
| Secondary Max Current      | 25A                                                                                  |
| Secondary Markings         | <u>X1-X2</u>                                                                         |
| Secondary Terminals        | Leads                                                                                |
| Primary Taps               | N/A                                                                                  |
| Conductor Material         | Copper                                                                               |
| Temperatue Rise            | <u>115°C</u>                                                                         |
| Insuation Class            | 180°C (Class F)                                                                      |
| BIL (Insulation) Level     | <u>10kV</u>                                                                          |
| Efficiency (@35% Load) %   | N/A                                                                                  |
| Impedance Range            | <u>5.0 – 7.0%</u>                                                                    |
| Sound (db)                 | 40                                                                                   |
| Enclosure Type             | Type-1 Indoor                                                                        |
| Enclosure Size             | See Enclosure Chart                                                                  |
| Finish/Colour              | Semigloss - Black                                                                    |
| Standards & Certifications | CSA Certified File No. LR34493, UL Listed File No. E110286, ISO 9001:2015 Registered |