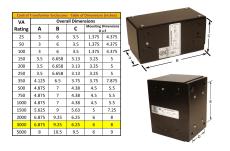

#### SCHEMATIC/DIAGRAM AND DIMENSION PICTURES

Single Phase Control Transformer with a capacity of 3000VA, transforming 480 Volts to 120 Volts

## **PRODUCT SPECIFICATIONS**

| PRODUCT SPECIFICATIONS     |                                                                                      |
|----------------------------|--------------------------------------------------------------------------------------|
| Weight                     | 10 lbs                                                                               |
| Phases                     | 1                                                                                    |
| Connection                 | 1Ph-CT-SS-SU                                                                         |
| Primary Voltage            | 480                                                                                  |
| Primary Max Current        | 6.25A                                                                                |
| Primary Markings           | H1-H2                                                                                |
| Primary Terminals          | Leads                                                                                |
| Secondary Voltage          | 120                                                                                  |
| Secondary Max Current      | 25A                                                                                  |
| Secondary Markings         | <u>X1-X2</u>                                                                         |
| Secondary Terminals        | Leads                                                                                |
| Primary Taps               | N/A                                                                                  |
| Conductor Material         | Copper                                                                               |
| Temperatue Rise            | <u>115°C</u>                                                                         |
| Insuation Class            | 180°C (Class F)                                                                      |
| BIL (Insulation) Level     | <u>10kV</u>                                                                          |
| Efficiency (@35% Load) %   | N/A                                                                                  |
| Impedance Range            | <u>5.0 – 7.0%</u>                                                                    |
| Sound (db)                 | 40                                                                                   |
| Enclosure Type             | Type-1 Indoor                                                                        |
| Enclosure Size             | See Enclosure Chart                                                                  |
| Finish/Colour              | Semigloss - Black                                                                    |
| Standards & Certifications | CSA Certified File No. LR34493, UL Listed File No. E110286, ISO 9001:2015 Registered |