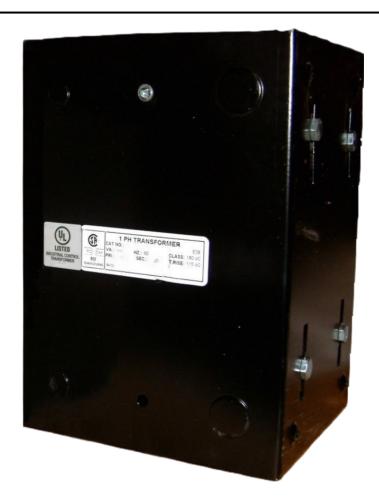

# 3000VA 480 VOLTS TO 120 VOLTS SINGLE PHASE CONTROL TRANSFORMER

\$702.52 CAD

Single Phase Control Transformer with a capacity of 3000VA, transforming 480 Volts to 120 Volts

**SKU:** CE3000H-A

**Categories:** Control Transformers

## **PRODUCT SPECIFICATIONS**

| PRODUCT SPECIFICATIONS     |                                                                                      |
|----------------------------|--------------------------------------------------------------------------------------|
| Weight                     | 10 lbs                                                                               |
| Phases                     | 1                                                                                    |
| Connection                 | 1Ph-CT-SS-SU                                                                         |
| Primary Voltage            | 480                                                                                  |
| Primary Max Current        | 6.25A                                                                                |
| Primary Markings           | H1-H2                                                                                |
| Primary Terminals          | Leads                                                                                |
| Secondary Voltage          | 120                                                                                  |
| Secondary Max Current      | 25A                                                                                  |
| Secondary Markings         | <u>X1-X2</u>                                                                         |
| Secondary Terminals        | Leads                                                                                |
| Primary Taps               | N/A                                                                                  |
| Conductor Material         | Copper                                                                               |
| Temperatue Rise            | <u>115°C</u>                                                                         |
| Insuation Class            | 180°C (Class F)                                                                      |
| BIL (Insulation) Level     | <u>10kV</u>                                                                          |
| Efficiency (@35% Load) %   | N/A                                                                                  |
| Impedance Range            | <u>5.0 – 7.0%</u>                                                                    |
| Sound (db)                 | 40                                                                                   |
| Enclosure Type             | Type-1 Indoor                                                                        |
| Enclosure Size             | See Enclosure Chart                                                                  |
| Finish/Colour              | Semigloss - Black                                                                    |
| Standards & Certifications | CSA Certified File No. LR34493, UL Listed File No. E110286, ISO 9001:2015 Registered |