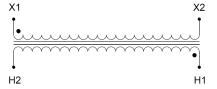

#### SCHEMATIC/DIAGRAM AND DIMENSION PICTURES

Single Phase Control Transformer with a capacity of 3000VA, transforming 480 Volts to 120 Volts

## **PRODUCT SPECIFICATIONS**

| PRODUCT SPECIFICATIONS     |                                                                                      |
|----------------------------|--------------------------------------------------------------------------------------|
| Weight                     | 10 lbs                                                                               |
| Phases                     | 1                                                                                    |
| Connection                 | 1Ph-CT-SS-SU                                                                         |
| Primary Voltage            | 480                                                                                  |
| Primary Max Current        | 6.25A                                                                                |
| Primary Markings           | H1-H2                                                                                |
| Primary Terminals          | Leads                                                                                |
| Secondary Voltage          | 120                                                                                  |
| Secondary Max Current      | 25A                                                                                  |
| Secondary Markings         | <u>X1-X2</u>                                                                         |
| Secondary Terminals        | Leads                                                                                |
| Primary Taps               | N/A                                                                                  |
| Conductor Material         | Copper                                                                               |
| Temperatue Rise            | <u>115°C</u>                                                                         |
| Insuation Class            | 180°C (Class F)                                                                      |
| BIL (Insulation) Level     | <u>10kV</u>                                                                          |
| Efficiency (@35% Load) %   | N/A                                                                                  |
| Impedance Range            | <u>5.0 – 7.0%</u>                                                                    |
| Sound (db)                 | 40                                                                                   |
| Enclosure Type             | Type-1 Indoor                                                                        |
| Enclosure Size             | See Enclosure Chart                                                                  |
| Finish/Colour              | Semigloss - Black                                                                    |
| Standards & Certifications | CSA Certified File No. LR34493, UL Listed File No. E110286, ISO 9001:2015 Registered |