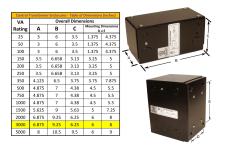

#### SCHEMATIC/DIAGRAM AND DIMENSION PICTURES

Single Phase Control Transformer with a capacity of 3000VA, transforming 480 Volts to 120 Volts