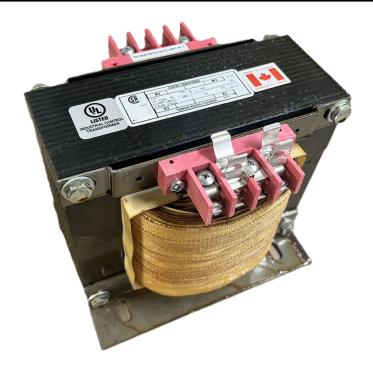

# 3000VA 480 VOLTS TO 120 VOLTS SINGLE PHASE CONTROL TRANSFORMER

\$697.00 USD

Single Phase Control Transformer with a capacity of 3000VA, transforming 480 Volts to 120 Volts

**SKU:** CS3000H-A

**Categories:** Control Transformers

#### **SCHEMATIC/DIAGRAM AND DIMENSION PICTURES**

Single Phase Control Transformer with a capacity of 3000VA, transforming 480 Volts to 120 Volts