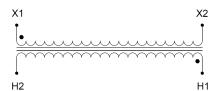

#### **SCHEMATIC/DIAGRAM AND DIMENSION PICTURES**

Single Phase Control Transformer with a capacity of 3000VA, transforming 480 Volts to 120 Volts

### **PRODUCT SPECIFICATIONS**

| PRODUCT SPECIFICATIONS     |                                                                                      |
|----------------------------|--------------------------------------------------------------------------------------|
| Weight                     | 110 lbs                                                                              |
| Phases                     | 1                                                                                    |
| Connection                 | 1Ph-CT-SS-SU                                                                         |
| Primary Voltage            | 480                                                                                  |
| Primary Max Current        | 6.25A                                                                                |
| Primary Markings           | H1-H2                                                                                |
| Primary Terminals          | <u>Terminals</u>                                                                     |
| Secondary Voltage          | 120                                                                                  |
| Secondary Max Current      | <u>25A</u>                                                                           |
| Secondary Markings         | <u>X1-X2</u>                                                                         |
| Secondary Terminals        | <u>Terminals</u>                                                                     |
| Primary Taps               | N/A                                                                                  |
| Conductor Material         | Copper                                                                               |
| Temperatue Rise            | 115°C                                                                                |
| Insuation Class            | 180°C (Class F)                                                                      |
| BIL (Insulation) Level     | <u>10kV</u>                                                                          |
| Efficiency (@35% Load) %   | N/A                                                                                  |
| Impedance Range            | <u>5.0 - 7.0%</u>                                                                    |
| Sound (db)                 | 40                                                                                   |
| Enclosure Type             | Core & Coil                                                                          |
| Enclosure Size             | See Core & Coil Chart                                                                |
| Finish/Colour              | N/A                                                                                  |
| Standards & Certifications | CSA Certified File No. LR34493, UL Listed File No. E110286, ISO 9001:2015 Registered |