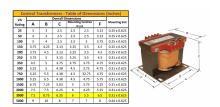

#### **SCHEMATIC/DIAGRAM AND DIMENSION PICTURES**

Single Phase Control Transformer with a capacity of 3000VA, transforming 480 Volts to 120 Volts

### **PRODUCT SPECIFICATIONS**

| PRODUCT SPECIFICATIONS     |                                                                                      |
|----------------------------|--------------------------------------------------------------------------------------|
| Weight                     | 110 lbs                                                                              |
| Phases                     | 1                                                                                    |
| Connection                 | 1Ph-CT-SS-SU                                                                         |
| Primary Voltage            | 480                                                                                  |
| Primary Max Current        | 6.25A                                                                                |
| Primary Markings           | H1-H2                                                                                |
| Primary Terminals          | <u>Terminals</u>                                                                     |
| Secondary Voltage          | 120                                                                                  |
| Secondary Max Current      | <u>25A</u>                                                                           |
| Secondary Markings         | <u>X1-X2</u>                                                                         |
| Secondary Terminals        | <u>Terminals</u>                                                                     |
| Primary Taps               | N/A                                                                                  |
| Conductor Material         | Copper                                                                               |
| Temperatue Rise            | 115°C                                                                                |
| Insuation Class            | 180°C (Class F)                                                                      |
| BIL (Insulation) Level     | <u>10kV</u>                                                                          |
| Efficiency (@35% Load) %   | N/A                                                                                  |
| Impedance Range            | <u>5.0 - 7.0%</u>                                                                    |
| Sound (db)                 | 40                                                                                   |
| Enclosure Type             | Core & Coil                                                                          |
| Enclosure Size             | See Core & Coil Chart                                                                |
| Finish/Colour              | N/A                                                                                  |
| Standards & Certifications | CSA Certified File No. LR34493, UL Listed File No. E110286, ISO 9001:2015 Registered |