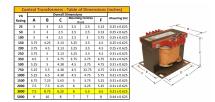

#### SCHEMATIC/DIAGRAM AND DIMENSION PICTURES

Single Phase Control Transformer with a capacity of 3000VA, transforming 480 Volts to 120 Volts

**OFFICIAL QUOTE** 