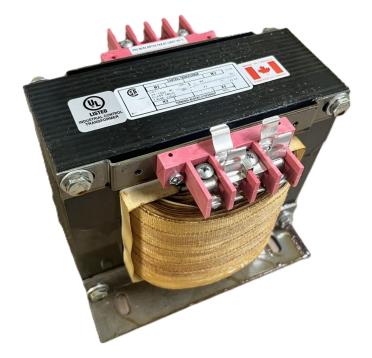

# \$946.40 CAD

Single Phase Control Transformer with a capacity of 3000VA, transforming 480 Volts to 120 Volts

SKU: CS3000H-A Categories: <u>Control Transformers</u>

#### **PRODUCT SPECIFICATIONS**

| Weight                     | 110 lbs                                                                                               |
|----------------------------|-------------------------------------------------------------------------------------------------------|
| Phases                     | 1                                                                                                     |
| Connection                 | 1Ph-CT-SS-SU                                                                                          |
| Primary Voltage            | <u>480</u>                                                                                            |
| Primary Max Current        | <u>6.25A</u>                                                                                          |
| Primary Markings           | <u>H1-H2</u>                                                                                          |
| Primary Terminals          | Terminals                                                                                             |
| Secondary Voltage          | 120                                                                                                   |
| Secondary Max Current      | <u>25A</u>                                                                                            |
| Secondary Markings         | <u>X1-X2</u>                                                                                          |
| Secondary Terminals        | <u>Terminals</u>                                                                                      |
| Primary Taps               | N/A                                                                                                   |
| Conductor Material         | <u>Copper</u>                                                                                         |
| Temperatue Rise            | <u>115°C</u>                                                                                          |
| Insuation Class            | <u>180°C (Class F)</u>                                                                                |
| BIL (Insulation) Level     | <u>10kV</u>                                                                                           |
| Efficiency (@35% Load) %   | <u>N/A</u>                                                                                            |
| Impedance Range            | <u>5.0 – 7.0%</u>                                                                                     |
| Sound (db)                 | <u>40</u>                                                                                             |
| Enclosure Type             | Core & Coil                                                                                           |
| Enclosure Size             | See Core & Coil Chart                                                                                 |
| Finish/Colour              | <u>N/A</u>                                                                                            |
| Standards & Certifications | <u>CSA Certified File No. LR34493, UL Listed File No. E110286, ISO 9001:2015</u><br><u>Registered</u> |