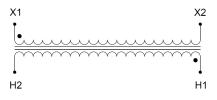

#### SCHEMATIC/DIAGRAM AND DIMENSION PICTURES

Single Phase Control Transformer with a capacity of 3000VA, transforming 480 Volts to 120 Volts

**OFFICIAL QUOTE** 

#### **PRODUCT SPECIFICATIONS**

| Weight                     | 110 lbs                                                                                               |
|----------------------------|-------------------------------------------------------------------------------------------------------|
| Phases                     | 1                                                                                                     |
| Connection                 | 1Ph-CT-SS-SU                                                                                          |
| Primary Voltage            | <u>480</u>                                                                                            |
| Primary Max Current        | <u>6.25A</u>                                                                                          |
| Primary Markings           | <u>H1-H2</u>                                                                                          |
| Primary Terminals          | Terminals                                                                                             |
| Secondary Voltage          | 120                                                                                                   |
| Secondary Max Current      | <u>25A</u>                                                                                            |
| Secondary Markings         | <u>X1-X2</u>                                                                                          |
| Secondary Terminals        | <u>Terminals</u>                                                                                      |
| Primary Taps               | N/A                                                                                                   |
| Conductor Material         | <u>Copper</u>                                                                                         |
| Temperatue Rise            | <u>115°C</u>                                                                                          |
| Insuation Class            | <u>180°C (Class F)</u>                                                                                |
| BIL (Insulation) Level     | <u>10kV</u>                                                                                           |
| Efficiency (@35% Load) %   | <u>N/A</u>                                                                                            |
| Impedance Range            | <u>5.0 – 7.0%</u>                                                                                     |
| Sound (db)                 | <u>40</u>                                                                                             |
| Enclosure Type             | Core & Coil                                                                                           |
| Enclosure Size             | See Core & Coil Chart                                                                                 |
| Finish/Colour              | <u>N/A</u>                                                                                            |
| Standards & Certifications | <u>CSA Certified File No. LR34493, UL Listed File No. E110286, ISO 9001:2015</u><br><u>Registered</u> |