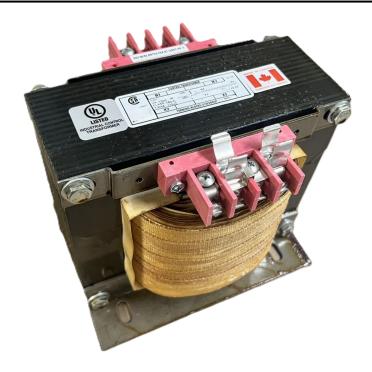

# 3000VA 480 VOLTS TO 120 VOLTS SINGLE PHASE CONTROL TRANSFORMER

\$946.40 CAD

Single Phase Control Transformer with a capacity of 3000VA, transforming 480 Volts to 120 Volts

SKU: CS3000H-A

**Categories:** Control Transformers

#### **SCHEMATIC/DIAGRAM AND DIMENSION PICTURES**

Single Phase Control Transformer with a capacity of 3000VA, transforming 480 Volts to 120 Volts