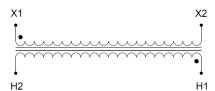

#### **SCHEMATIC/DIAGRAM AND DIMENSION PICTURES**

Single Phase Control Transformer with a capacity of 3000VA, transforming 480 Volts to 120 Volts