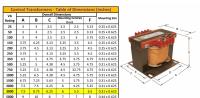

#### **SCHEMATIC/DIAGRAM AND DIMENSION PICTURES**

Single Phase Control Transformer with a capacity of 3000VA, transforming 480 Volts to 120 Volts

## **PRODUCT SPECIFICATIONS**

| Weight                     | 110 lbs                                                                              |
|----------------------------|--------------------------------------------------------------------------------------|
| Phases                     | 1                                                                                    |
| Connection                 | 1Ph-CT-SS-SU                                                                         |
| Primary Voltage            | 480                                                                                  |
| Primary Max Current        | 6.25A                                                                                |
| Primary Markings           | H1-H2                                                                                |
| Primary Terminals          | <u>Terminals</u>                                                                     |
| Secondary Voltage          | 120                                                                                  |
| Secondary Max Current      | 25A                                                                                  |
| Secondary Markings         | <u>X1-X2</u>                                                                         |
| Secondary Terminals        | <u>Terminals</u>                                                                     |
| Primary Taps               | N/A                                                                                  |
| Conductor Material         | Copper                                                                               |
| Temperatue Rise            | 115°C                                                                                |
| Insuation Class            | 180°C (Class F)                                                                      |
| BIL (Insulation) Level     | <u>10kV</u>                                                                          |
| Efficiency (@35% Load) %   | N/A                                                                                  |
| Impedance Range            | <u>5.0 - 7.0%</u>                                                                    |
| Sound (db)                 | 40                                                                                   |
| Enclosure Type             | Core & Coil                                                                          |
| Enclosure Size             | See Core & Coil Chart                                                                |
| Finish/Colour              | N/A                                                                                  |
| Standards & Certifications | CSA Certified File No. LR34493, UL Listed File No. E110286, ISO 9001:2015 Registered |