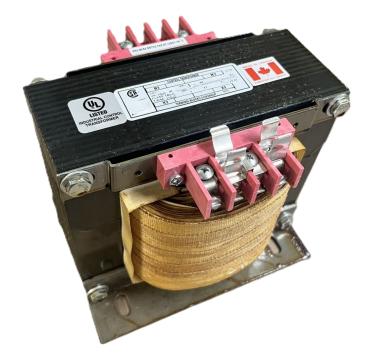

# \$946.40 CAD

Single Phase Control Transformer with a capacity of 3000VA, transforming 480 Volts to 120 Volts

SKU: CS3000H-A Categories: <u>Control Transformers</u>

#### **PRODUCT SPECIFICATIONS**

| Weight                     | 110 lbs                                                                                               |
|----------------------------|-------------------------------------------------------------------------------------------------------|
| Phases                     | 1                                                                                                     |
| Connection                 | <u>1Ph-CT-SS-SU</u>                                                                                   |
| Primary Voltage            | <u>480</u>                                                                                            |
| Primary Max Current        | <u>6.25A</u>                                                                                          |
| Primary Markings           | <u>H1-H2</u>                                                                                          |
| Primary Terminals          | Terminals                                                                                             |
| Secondary Voltage          | <u>120</u>                                                                                            |
| Secondary Max Current      | <u>25A</u>                                                                                            |
| Secondary Markings         | <u>X1-X2</u>                                                                                          |
| Secondary Terminals        | Terminals                                                                                             |
| Primary Taps               | Ν/Α                                                                                                   |
| Conductor Material         | <u>Copper</u>                                                                                         |
| Temperatue Rise            | <u>115°C</u>                                                                                          |
| Insuation Class            | <u>180°C (Class F)</u>                                                                                |
| BIL (Insulation) Level     | <u>10kV</u>                                                                                           |
| Efficiency (@35% Load) %   | N/A                                                                                                   |
| Impedance Range            | <u>5.0 – 7.0%</u>                                                                                     |
| Sound (db)                 | <u>40</u>                                                                                             |
| Enclosure Type             | Core & Coil                                                                                           |
| Enclosure Size             | See Core & Coil Chart                                                                                 |
| Finish/Colour              | N/A                                                                                                   |
| Standards & Certifications | <u>CSA Certified File No. LR34493, UL Listed File No. E110286, ISO 9001:2015</u><br><u>Registered</u> |