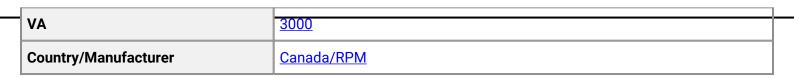

#### **PRODUCT SPECIFICATIONS**

| Weight                     | 110 lbs                                                                                               |
|----------------------------|-------------------------------------------------------------------------------------------------------|
| Phases                     | 1                                                                                                     |
| Connection                 | <u>1Ph-CT-SS-SU</u>                                                                                   |
| Primary Voltage            | <u>480</u>                                                                                            |
| Primary Max Current        | <u>6.25A</u>                                                                                          |
| Primary Markings           | <u>H1-H2</u>                                                                                          |
| Primary Terminals          | Terminals                                                                                             |
| Secondary Voltage          | <u>120</u>                                                                                            |
| Secondary Max Current      | <u>25A</u>                                                                                            |
| Secondary Markings         | <u>X1-X2</u>                                                                                          |
| Secondary Terminals        | Terminals                                                                                             |
| Primary Taps               | Ν/Α                                                                                                   |
| Conductor Material         | <u>Copper</u>                                                                                         |
| Temperatue Rise            | <u>115°C</u>                                                                                          |
| Insuation Class            | <u>180°C (Class F)</u>                                                                                |
| BIL (Insulation) Level     | <u>10kV</u>                                                                                           |
| Efficiency (@35% Load) %   | N/A                                                                                                   |
| Impedance Range            | <u>5.0 – 7.0%</u>                                                                                     |
| Sound (db)                 | <u>40</u>                                                                                             |
| Enclosure Type             | Core & Coil                                                                                           |
| Enclosure Size             | See Core & Coil Chart                                                                                 |
| Finish/Colour              | N/A                                                                                                   |
| Standards & Certifications | <u>CSA Certified File No. LR34493, UL Listed File No. E110286, ISO 9001:2015</u><br><u>Registered</u> |