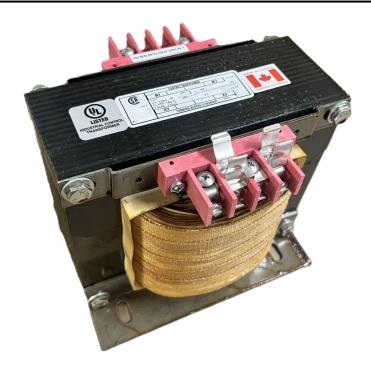

# 3000VA 480 VOLTS TO 120 VOLTS SINGLE PHASE CONTROL TRANSFORMER

\$946.40 CAD

Single Phase Control Transformer with a capacity of 3000VA, transforming 480 Volts to 120 Volts

SKU: CS3000H-A

**Categories:** Control Transformers

## **PRODUCT SPECIFICATIONS**

| PRODUCT SPECIFICATIONS     |                                                                                      |
|----------------------------|--------------------------------------------------------------------------------------|
| Weight                     | 110 lbs                                                                              |
| Phases                     | 1                                                                                    |
| Connection                 | 1Ph-CT-SS-SU                                                                         |
| Primary Voltage            | 480                                                                                  |
| Primary Max Current        | 6.25A                                                                                |
| Primary Markings           | H1-H2                                                                                |
| Primary Terminals          | <u>Terminals</u>                                                                     |
| Secondary Voltage          | 120                                                                                  |
| Secondary Max Current      | <u>25A</u>                                                                           |
| Secondary Markings         | <u>X1-X2</u>                                                                         |
| Secondary Terminals        | <u>Terminals</u>                                                                     |
| Primary Taps               | N/A                                                                                  |
| Conductor Material         | Copper                                                                               |
| Temperatue Rise            | 115°C                                                                                |
| Insuation Class            | 180°C (Class F)                                                                      |
| BIL (Insulation) Level     | <u>10kV</u>                                                                          |
| Efficiency (@35% Load) %   | N/A                                                                                  |
| Impedance Range            | <u>5.0 - 7.0%</u>                                                                    |
| Sound (db)                 | 40                                                                                   |
| Enclosure Type             | Core & Coil                                                                          |
| Enclosure Size             | See Core & Coil Chart                                                                |
| Finish/Colour              | N/A                                                                                  |
| Standards & Certifications | CSA Certified File No. LR34493, UL Listed File No. E110286, ISO 9001:2015 Registered |