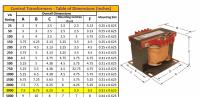

#### **SCHEMATIC/DIAGRAM AND DIMENSION PICTURES**

Single Phase Control Transformer with a capacity of 3000VA, transforming 480 Volts to 120 Volts