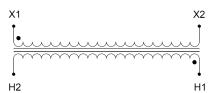

#### **SCHEMATIC/DIAGRAM AND DIMENSION PICTURES**

Single Phase Control Transformer with a capacity of 3000VA, transforming 480 Volts to 120 Volts

## **PRODUCT SPECIFICATIONS**

| PRODUCT SPECIFICATIONS     |                                                                                      |
|----------------------------|--------------------------------------------------------------------------------------|
| Weight                     | 110 lbs                                                                              |
| Phases                     | 1                                                                                    |
| Connection                 | 1Ph-CT-SS-SU                                                                         |
| Primary Voltage            | 480                                                                                  |
| Primary Max Current        | 6.25A                                                                                |
| Primary Markings           | H1-H2                                                                                |
| Primary Terminals          | <u>Terminals</u>                                                                     |
| Secondary Voltage          | 120                                                                                  |
| Secondary Max Current      | <u>25A</u>                                                                           |
| Secondary Markings         | <u>X1-X2</u>                                                                         |
| Secondary Terminals        | <u>Terminals</u>                                                                     |
| Primary Taps               | N/A                                                                                  |
| Conductor Material         | Copper                                                                               |
| Temperatue Rise            | 115°C                                                                                |
| Insuation Class            | 180°C (Class F)                                                                      |
| BIL (Insulation) Level     | <u>10kV</u>                                                                          |
| Efficiency (@35% Load) %   | N/A                                                                                  |
| Impedance Range            | <u>5.0 - 7.0%</u>                                                                    |
| Sound (db)                 | 40                                                                                   |
| Enclosure Type             | Core & Coil                                                                          |
| Enclosure Size             | See Core & Coil Chart                                                                |
| Finish/Colour              | N/A                                                                                  |
| Standards & Certifications | CSA Certified File No. LR34493, UL Listed File No. E110286, ISO 9001:2015 Registered |