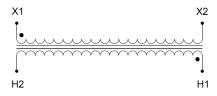

#### **SCHEMATIC/DIAGRAM AND DIMENSION PICTURES**

Single Phase Control Transformer with a capacity of 3000VA, transforming 480 Volts to 120 Volts

### **PRODUCT SPECIFICATIONS**

| PRODUCT SPECIFICATIONS     |                                                                                      |
|----------------------------|--------------------------------------------------------------------------------------|
| Weight                     | 110 lbs                                                                              |
| Phases                     | 1                                                                                    |
| Connection                 | 1Ph-CT-SS-SU                                                                         |
| Primary Voltage            | 480                                                                                  |
| Primary Max Current        | 6.25A                                                                                |
| Primary Markings           | H1-H2                                                                                |
| Primary Terminals          | <u>Terminals</u>                                                                     |
| Secondary Voltage          | 120                                                                                  |
| Secondary Max Current      | <u>25A</u>                                                                           |
| Secondary Markings         | <u>X1-X2</u>                                                                         |
| Secondary Terminals        | <u>Terminals</u>                                                                     |
| Primary Taps               | N/A                                                                                  |
| Conductor Material         | Copper                                                                               |
| Temperatue Rise            | 115°C                                                                                |
| Insuation Class            | 180°C (Class F)                                                                      |
| BIL (Insulation) Level     | <u>10kV</u>                                                                          |
| Efficiency (@35% Load) %   | N/A                                                                                  |
| Impedance Range            | <u>5.0 - 7.0%</u>                                                                    |
| Sound (db)                 | 40                                                                                   |
| Enclosure Type             | Core & Coil                                                                          |
| Enclosure Size             | See Core & Coil Chart                                                                |
| Finish/Colour              | N/A                                                                                  |
| Standards & Certifications | CSA Certified File No. LR34493, UL Listed File No. E110286, ISO 9001:2015 Registered |