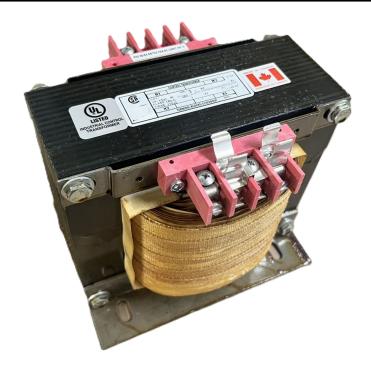

# 3000VA 480 VOLTS TO 120 VOLTS SINGLE PHASE CONTROL TRANSFORMER

\$946.40 CAD

Single Phase Control Transformer with a capacity of 3000VA, transforming 480 Volts to 120 Volts

**SKU:** CS3000H-A

**Categories:** Control Transformers

#### **SCHEMATIC/DIAGRAM AND DIMENSION PICTURES**

Single Phase Control Transformer with a capacity of 3000VA, transforming 480 Volts to 120 Volts