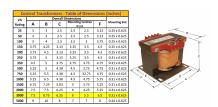

#### **SCHEMATIC/DIAGRAM AND DIMENSION PICTURES**

Single Phase Control Transformer with a capacity of 3000VA, transforming 480 Volts to 120 Volts