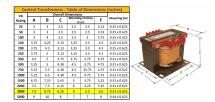

#### SCHEMATIC/DIAGRAM AND DIMENSION PICTURES

Single Phase Control Transformer with a capacity of 3000VA, transforming 480 Volts to 120 Volts

**OFFICIAL QUOTE** 

#### **PRODUCT SPECIFICATIONS**

| Weight                     | 110 lbs                                                                                               |
|----------------------------|-------------------------------------------------------------------------------------------------------|
| Phases                     | 1                                                                                                     |
| Connection                 | <u>1Ph-CT-SS-SU</u>                                                                                   |
| Primary Voltage            | <u>480</u>                                                                                            |
| Primary Max Current        | <u>6.25A</u>                                                                                          |
| Primary Markings           | <u>H1-H2</u>                                                                                          |
| Primary Terminals          | Terminals                                                                                             |
| Secondary Voltage          | <u>120</u>                                                                                            |
| Secondary Max Current      | <u>25A</u>                                                                                            |
| Secondary Markings         | <u>X1-X2</u>                                                                                          |
| Secondary Terminals        | Terminals                                                                                             |
| Primary Taps               | Ν/Α                                                                                                   |
| Conductor Material         | <u>Copper</u>                                                                                         |
| Temperatue Rise            | <u>115°C</u>                                                                                          |
| Insuation Class            | <u>180°C (Class F)</u>                                                                                |
| BIL (Insulation) Level     | <u>10kV</u>                                                                                           |
| Efficiency (@35% Load) %   | N/A                                                                                                   |
| Impedance Range            | <u>5.0 – 7.0%</u>                                                                                     |
| Sound (db)                 | <u>40</u>                                                                                             |
| Enclosure Type             | Core & Coil                                                                                           |
| Enclosure Size             | See Core & Coil Chart                                                                                 |
| Finish/Colour              | N/A                                                                                                   |
| Standards & Certifications | <u>CSA Certified File No. LR34493, UL Listed File No. E110286, ISO 9001:2015</u><br><u>Registered</u> |