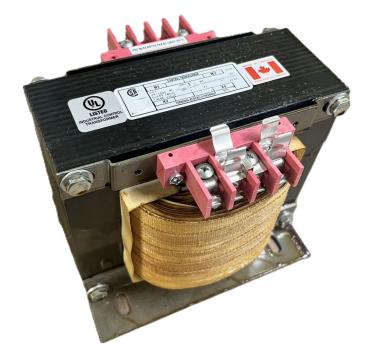

# \$946.40 CAD

Single Phase Control Transformer with a capacity of 3000VA, transforming 480 Volts to 120 Volts

SKU: CS3000H-A Categories: <u>Control Transformers</u>

#### **PRODUCT SPECIFICATIONS**

| Weight                     | 110 lbs                                                                                               |
|----------------------------|-------------------------------------------------------------------------------------------------------|
| Phases                     | 1                                                                                                     |
| Connection                 | <u>1Ph-CT-SS-SU</u>                                                                                   |
| Primary Voltage            | <u>480</u>                                                                                            |
| Primary Max Current        | <u>6.25A</u>                                                                                          |
| Primary Markings           | <u>H1-H2</u>                                                                                          |
| Primary Terminals          | Terminals                                                                                             |
| Secondary Voltage          | <u>120</u>                                                                                            |
| Secondary Max Current      | <u>25A</u>                                                                                            |
| Secondary Markings         | <u>X1-X2</u>                                                                                          |
| Secondary Terminals        | Terminals                                                                                             |
| Primary Taps               | Ν/Α                                                                                                   |
| Conductor Material         | <u>Copper</u>                                                                                         |
| Temperatue Rise            | <u>115°C</u>                                                                                          |
| Insuation Class            | <u>180°C (Class F)</u>                                                                                |
| BIL (Insulation) Level     | <u>10kV</u>                                                                                           |
| Efficiency (@35% Load) %   | N/A                                                                                                   |
| Impedance Range            | <u>5.0 – 7.0%</u>                                                                                     |
| Sound (db)                 | <u>40</u>                                                                                             |
| Enclosure Type             | Core & Coil                                                                                           |
| Enclosure Size             | See Core & Coil Chart                                                                                 |
| Finish/Colour              | N/A                                                                                                   |
| Standards & Certifications | <u>CSA Certified File No. LR34493, UL Listed File No. E110286, ISO 9001:2015</u><br><u>Registered</u> |