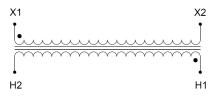

#### SCHEMATIC/DIAGRAM AND DIMENSION PICTURES

Single Phase Control Transformer with a capacity of 3000VA, transforming 480 Volts to 120 Volts

**OFFICIAL QUOTE** 

#### **PRODUCT SPECIFICATIONS**

| Weight                     | 110 lbs                                                                                               |
|----------------------------|-------------------------------------------------------------------------------------------------------|
| Phases                     | 1                                                                                                     |
| Connection                 | <u>1Ph-CT-SS-SU</u>                                                                                   |
| Primary Voltage            | <u>480</u>                                                                                            |
| Primary Max Current        | <u>6.25A</u>                                                                                          |
| Primary Markings           | <u>H1-H2</u>                                                                                          |
| Primary Terminals          | Terminals                                                                                             |
| Secondary Voltage          | <u>120</u>                                                                                            |
| Secondary Max Current      | <u>25A</u>                                                                                            |
| Secondary Markings         | <u>X1-X2</u>                                                                                          |
| Secondary Terminals        | Terminals                                                                                             |
| Primary Taps               | Ν/Α                                                                                                   |
| Conductor Material         | <u>Copper</u>                                                                                         |
| Temperatue Rise            | <u>115°C</u>                                                                                          |
| Insuation Class            | <u>180°C (Class F)</u>                                                                                |
| BIL (Insulation) Level     | <u>10kV</u>                                                                                           |
| Efficiency (@35% Load) %   | N/A                                                                                                   |
| Impedance Range            | <u>5.0 – 7.0%</u>                                                                                     |
| Sound (db)                 | <u>40</u>                                                                                             |
| Enclosure Type             | Core & Coil                                                                                           |
| Enclosure Size             | See Core & Coil Chart                                                                                 |
| Finish/Colour              | N/A                                                                                                   |
| Standards & Certifications | <u>CSA Certified File No. LR34493, UL Listed File No. E110286, ISO 9001:2015</u><br><u>Registered</u> |