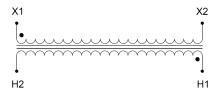

#### **SCHEMATIC/DIAGRAM AND DIMENSION PICTURES**

Single Phase Control Transformer with a capacity of 3000VA, transforming 480 Volts to 120 Volts

#### **PRODUCT SPECIFICATIONS**

| Weight                     | 110 lbs                                                                              |
|----------------------------|--------------------------------------------------------------------------------------|
| Phases                     | 1                                                                                    |
| Connection                 | 1Ph-CT-SS-SU                                                                         |
| Primary Voltage            | 480                                                                                  |
| Primary Max Current        | 6.25A                                                                                |
| Primary Markings           | H1-H2                                                                                |
| Primary Terminals          | <u>Terminals</u>                                                                     |
| Secondary Voltage          | 120                                                                                  |
| Secondary Max Current      | 25A                                                                                  |
| Secondary Markings         | <u>X1-X2</u>                                                                         |
| Secondary Terminals        | <u>Terminals</u>                                                                     |
| Primary Taps               | N/A                                                                                  |
| Conductor Material         | Copper                                                                               |
| Temperatue Rise            | <u>115°C</u>                                                                         |
| Insuation Class            | 180°C (Class F)                                                                      |
| BIL (Insulation) Level     | <u>10kV</u>                                                                          |
| Efficiency (@35% Load) %   | N/A                                                                                  |
| Impedance Range            | 5.0 - 7.0%                                                                           |
| Sound (db)                 | 40                                                                                   |
| Enclosure Type             | Core & Coil                                                                          |
| Enclosure Size             | See Core & Coil Chart                                                                |
| Finish/Colour              | N/A                                                                                  |
| Standards & Certifications | CSA Certified File No. LR34493, UL Listed File No. E110286, ISO 9001:2015 Registered |