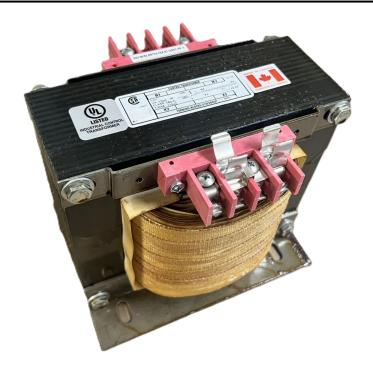

# 3000VA 480 VOLTS TO 120 VOLTS SINGLE PHASE CONTROL TRANSFORMER

\$946.40 CAD

Single Phase Control Transformer with a capacity of 3000VA, transforming 480 Volts to 120 Volts

**SKU:** CS3000H-A

**Categories:** Control Transformers

#### **SCHEMATIC/DIAGRAM AND DIMENSION PICTURES**

Single Phase Control Transformer with a capacity of 3000VA, transforming 480 Volts to 120 Volts