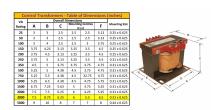

#### **SCHEMATIC/DIAGRAM AND DIMENSION PICTURES**

Single Phase Control Transformer with a capacity of 3000VA, transforming 480 Volts to 120 Volts

#### **PRODUCT SPECIFICATIONS**

| Weight                     | 110 lbs                                                                              |
|----------------------------|--------------------------------------------------------------------------------------|
| Phases                     | 1                                                                                    |
| Connection                 | 1Ph-CT-SS-SU                                                                         |
| Primary Voltage            | 480                                                                                  |
| Primary Max Current        | 6.25A                                                                                |
| Primary Markings           | H1-H2                                                                                |
| Primary Terminals          | <u>Terminals</u>                                                                     |
| Secondary Voltage          | 120                                                                                  |
| Secondary Max Current      | 25A                                                                                  |
| Secondary Markings         | <u>X1-X2</u>                                                                         |
| Secondary Terminals        | <u>Terminals</u>                                                                     |
| Primary Taps               | N/A                                                                                  |
| Conductor Material         | Copper                                                                               |
| Temperatue Rise            | <u>115°C</u>                                                                         |
| Insuation Class            | 180°C (Class F)                                                                      |
| BIL (Insulation) Level     | <u>10kV</u>                                                                          |
| Efficiency (@35% Load) %   | N/A                                                                                  |
| Impedance Range            | 5.0 - 7.0%                                                                           |
| Sound (db)                 | 40                                                                                   |
| Enclosure Type             | Core & Coil                                                                          |
| Enclosure Size             | See Core & Coil Chart                                                                |
| Finish/Colour              | N/A                                                                                  |
| Standards & Certifications | CSA Certified File No. LR34493, UL Listed File No. E110286, ISO 9001:2015 Registered |