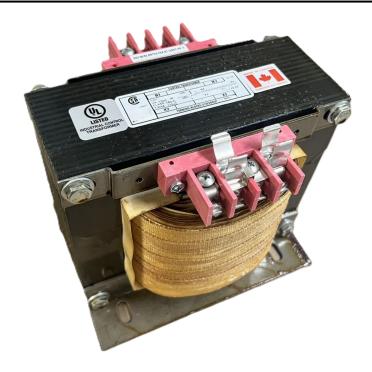

# 3000VA 480 VOLTS TO 120 VOLTS SINGLE PHASE CONTROL TRANSFORMER

\$946.40 CAD

Single Phase Control Transformer with a capacity of 3000VA, transforming 480 Volts to 120 Volts

**SKU:** CS3000H-A

**Categories:** Control Transformers

## **PRODUCT SPECIFICATIONS**

| PRODUCT SPECIFICATIONS     |                                                                                      |
|----------------------------|--------------------------------------------------------------------------------------|
| Weight                     | 110 lbs                                                                              |
| Phases                     | 1                                                                                    |
| Connection                 | 1Ph-CT-SS-SU                                                                         |
| Primary Voltage            | 480                                                                                  |
| Primary Max Current        | 6.25A                                                                                |
| Primary Markings           | H1-H2                                                                                |
| Primary Terminals          | <u>Terminals</u>                                                                     |
| Secondary Voltage          | 120                                                                                  |
| Secondary Max Current      | <u>25A</u>                                                                           |
| Secondary Markings         | <u>X1-X2</u>                                                                         |
| Secondary Terminals        | <u>Terminals</u>                                                                     |
| Primary Taps               | N/A                                                                                  |
| Conductor Material         | Copper                                                                               |
| Temperatue Rise            | 115°C                                                                                |
| Insuation Class            | 180°C (Class F)                                                                      |
| BIL (Insulation) Level     | <u>10kV</u>                                                                          |
| Efficiency (@35% Load) %   | N/A                                                                                  |
| Impedance Range            | <u>5.0 - 7.0%</u>                                                                    |
| Sound (db)                 | 40                                                                                   |
| Enclosure Type             | Core & Coil                                                                          |
| Enclosure Size             | See Core & Coil Chart                                                                |
| Finish/Colour              | N/A                                                                                  |
| Standards & Certifications | CSA Certified File No. LR34493, UL Listed File No. E110286, ISO 9001:2015 Registered |