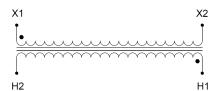

#### **SCHEMATIC/DIAGRAM AND DIMENSION PICTURES**

Single Phase Control Transformer with a capacity of 3000VA, transforming 480 Volts to 120 Volts

## **PRODUCT SPECIFICATIONS**

| PRODUCT SPECIFICATIONS     |                                                                                      |
|----------------------------|--------------------------------------------------------------------------------------|
| Weight                     | 110 lbs                                                                              |
| Phases                     | 1                                                                                    |
| Connection                 | 1Ph-CT-SS-SU                                                                         |
| Primary Voltage            | 480                                                                                  |
| Primary Max Current        | 6.25A                                                                                |
| Primary Markings           | H1-H2                                                                                |
| Primary Terminals          | <u>Terminals</u>                                                                     |
| Secondary Voltage          | 120                                                                                  |
| Secondary Max Current      | <u>25A</u>                                                                           |
| Secondary Markings         | <u>X1-X2</u>                                                                         |
| Secondary Terminals        | <u>Terminals</u>                                                                     |
| Primary Taps               | N/A                                                                                  |
| Conductor Material         | Copper                                                                               |
| Temperatue Rise            | 115°C                                                                                |
| Insuation Class            | 180°C (Class F)                                                                      |
| BIL (Insulation) Level     | <u>10kV</u>                                                                          |
| Efficiency (@35% Load) %   | N/A                                                                                  |
| Impedance Range            | <u>5.0 - 7.0%</u>                                                                    |
| Sound (db)                 | 40                                                                                   |
| Enclosure Type             | Core & Coil                                                                          |
| Enclosure Size             | See Core & Coil Chart                                                                |
| Finish/Colour              | N/A                                                                                  |
| Standards & Certifications | CSA Certified File No. LR34493, UL Listed File No. E110286, ISO 9001:2015 Registered |