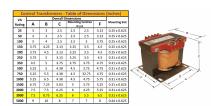

#### **SCHEMATIC/DIAGRAM AND DIMENSION PICTURES**

Single Phase Control Transformer with a capacity of 3000VA, transforming 480 Volts to 120 Volts