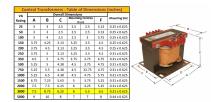

#### SCHEMATIC/DIAGRAM AND DIMENSION PICTURES

Single Phase Control Transformer with a capacity of 3000VA, transforming 480 Volts to 120 Volts

**OFFICIAL QUOTE** 

#### **PRODUCT SPECIFICATIONS**

| Weight                     | 110 lbs                                                                                               |
|----------------------------|-------------------------------------------------------------------------------------------------------|
| Phases                     | 1                                                                                                     |
| Connection                 | <u>1Ph-CT-SS-SU</u>                                                                                   |
| Primary Voltage            | <u>480</u>                                                                                            |
| Primary Max Current        | <u>6.25A</u>                                                                                          |
| Primary Markings           | <u>H1-H2</u>                                                                                          |
| Primary Terminals          | Terminals                                                                                             |
| Secondary Voltage          | <u>120</u>                                                                                            |
| Secondary Max Current      | <u>25A</u>                                                                                            |
| Secondary Markings         | <u>X1-X2</u>                                                                                          |
| Secondary Terminals        | <u>Terminals</u>                                                                                      |
| Primary Taps               | Ν/Α                                                                                                   |
| Conductor Material         | <u>Copper</u>                                                                                         |
| Temperatue Rise            | <u>115°C</u>                                                                                          |
| Insuation Class            | <u>180°C (Class F)</u>                                                                                |
| BIL (Insulation) Level     | <u>10kV</u>                                                                                           |
| Efficiency (@35% Load) %   | N/A                                                                                                   |
| Impedance Range            | <u>5.0 – 7.0%</u>                                                                                     |
| Sound (db)                 | <u>40</u>                                                                                             |
| Enclosure Type             | Core & Coil                                                                                           |
| Enclosure Size             | See Core & Coil Chart                                                                                 |
| Finish/Colour              | N/A                                                                                                   |
| Standards & Certifications | <u>CSA Certified File No. LR34493, UL Listed File No. E110286, ISO 9001:2015</u><br><u>Registered</u> |