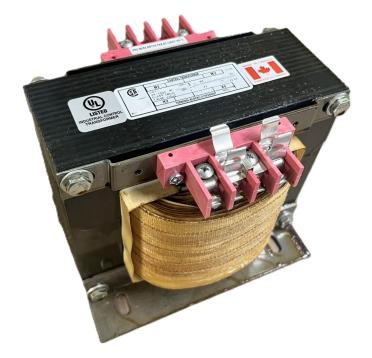

# \$946.40 CAD

Single Phase Control Transformer with a capacity of 3000VA, transforming 480 Volts to 120 Volts

SKU: CS3000H-A Categories: <u>Control Transformers</u>

#### **PRODUCT SPECIFICATIONS**

| Weight                     | 110 lbs                                                                                               |
|----------------------------|-------------------------------------------------------------------------------------------------------|
| Phases                     | 1                                                                                                     |
| Connection                 | <u>1Ph-CT-SS-SU</u>                                                                                   |
| Primary Voltage            | <u>480</u>                                                                                            |
| Primary Max Current        | <u>6.25A</u>                                                                                          |
| Primary Markings           | <u>H1-H2</u>                                                                                          |
| Primary Terminals          | Terminals                                                                                             |
| Secondary Voltage          | <u>120</u>                                                                                            |
| Secondary Max Current      | <u>25A</u>                                                                                            |
| Secondary Markings         | <u>X1-X2</u>                                                                                          |
| Secondary Terminals        | <u>Terminals</u>                                                                                      |
| Primary Taps               | Ν/Α                                                                                                   |
| Conductor Material         | <u>Copper</u>                                                                                         |
| Temperatue Rise            | <u>115°C</u>                                                                                          |
| Insuation Class            | <u>180°C (Class F)</u>                                                                                |
| BIL (Insulation) Level     | <u>10kV</u>                                                                                           |
| Efficiency (@35% Load) %   | N/A                                                                                                   |
| Impedance Range            | <u>5.0 – 7.0%</u>                                                                                     |
| Sound (db)                 | <u>40</u>                                                                                             |
| Enclosure Type             | Core & Coil                                                                                           |
| Enclosure Size             | See Core & Coil Chart                                                                                 |
| Finish/Colour              | N/A                                                                                                   |
| Standards & Certifications | <u>CSA Certified File No. LR34493, UL Listed File No. E110286, ISO 9001:2015</u><br><u>Registered</u> |