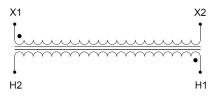

#### SCHEMATIC/DIAGRAM AND DIMENSION PICTURES

Single Phase Control Transformer with a capacity of 3000VA, transforming 480 Volts to 120 Volts

**OFFICIAL QUOTE** 

#### **PRODUCT SPECIFICATIONS**

| Weight                     | 110 lbs                                                                                               |
|----------------------------|-------------------------------------------------------------------------------------------------------|
| Phases                     | 1                                                                                                     |
| Connection                 | <u>1Ph-CT-SS-SU</u>                                                                                   |
| Primary Voltage            | <u>480</u>                                                                                            |
| Primary Max Current        | <u>6.25A</u>                                                                                          |
| Primary Markings           | <u>H1-H2</u>                                                                                          |
| Primary Terminals          | Terminals                                                                                             |
| Secondary Voltage          | <u>120</u>                                                                                            |
| Secondary Max Current      | <u>25A</u>                                                                                            |
| Secondary Markings         | <u>X1-X2</u>                                                                                          |
| Secondary Terminals        | <u>Terminals</u>                                                                                      |
| Primary Taps               | Ν/Α                                                                                                   |
| Conductor Material         | <u>Copper</u>                                                                                         |
| Temperatue Rise            | <u>115°C</u>                                                                                          |
| Insuation Class            | <u>180°C (Class F)</u>                                                                                |
| BIL (Insulation) Level     | <u>10kV</u>                                                                                           |
| Efficiency (@35% Load) %   | N/A                                                                                                   |
| Impedance Range            | <u>5.0 – 7.0%</u>                                                                                     |
| Sound (db)                 | <u>40</u>                                                                                             |
| Enclosure Type             | Core & Coil                                                                                           |
| Enclosure Size             | See Core & Coil Chart                                                                                 |
| Finish/Colour              | N/A                                                                                                   |
| Standards & Certifications | <u>CSA Certified File No. LR34493, UL Listed File No. E110286, ISO 9001:2015</u><br><u>Registered</u> |