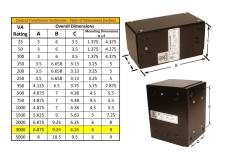

#### **SCHEMATIC/DIAGRAM AND DIMENSION PICTURES**

Single Phase Control Transformer with a capacity of 3000VA, transforming 480 Volts to 120/240 Volts