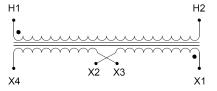

#### **SCHEMATIC/DIAGRAM AND DIMENSION PICTURES**

Single Phase Control Transformer with a capacity of 3000VA, transforming 480 Volts to 120/240 Volts

### **PRODUCT SPECIFICATIONS**

| Weight                     | 10 lbs                                                                               |
|----------------------------|--------------------------------------------------------------------------------------|
| Phases                     | 1                                                                                    |
| Connection                 | 1Ph-CT-SD-SD                                                                         |
| Primary Voltage            | 480                                                                                  |
| Primary Max Current        | 6.25A                                                                                |
| Primary Markings           | <u>H1-H2</u>                                                                         |
| Primary Terminals          | <u>Leads</u>                                                                         |
| Secondary Voltage          | 120/240                                                                              |
| Secondary Max Current      | 25A                                                                                  |
| Secondary Markings         | <u>X1-X2-X3-X4</u>                                                                   |
| Secondary Terminals        | <u>Leads</u>                                                                         |
| Primary Taps               | N/A                                                                                  |
| Conductor Material         | Copper                                                                               |
| Temperatue Rise            | <u>115°C</u>                                                                         |
| Insuation Class            | 180°C (Class F)                                                                      |
| BIL (Insulation) Level     | <u>10kV</u>                                                                          |
| Efficiency (@35% Load) %   | N/A                                                                                  |
| Impedance Range            | <u>5.0 - 7.0%</u>                                                                    |
| Sound (db)                 | 40                                                                                   |
| Enclosure Type             | Type-1 Indoor                                                                        |
| Enclosure Size             | See Enclosure Chart                                                                  |
| Finish/Colour              | Semigloss - Black                                                                    |
| Standards & Certifications | CSA Certified File No. LR34493, UL Listed File No. E110286, ISO 9001:2015 Registered |