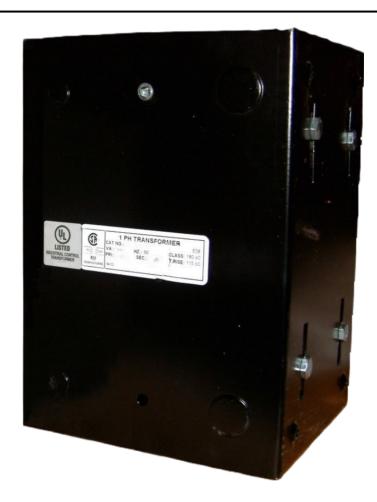

#### SCHEMATIC/DIAGRAM AND DIMENSION PICTURES

Single Phase Control Transformer with a capacity of 3000VA, transforming 347 Volts to 120/240 Volts

### **PRODUCT SPECIFICATIONS**

| Weight                     | 70 lbs                                                                                |
|----------------------------|---------------------------------------------------------------------------------------|
| Phases                     | 1                                                                                     |
| Connection                 | 1Ph-CT-SD-SD                                                                          |
| Primary Voltage            | 347                                                                                   |
| Primary Max Current        | 8.65A                                                                                 |
| Primary Markings           | H1-H2                                                                                 |
| Primary Terminals          | Leads                                                                                 |
| Secondary Voltage          | 120/240                                                                               |
| Secondary Max Current      | 25A                                                                                   |
| Secondary Markings         | <u>X1-X2-X3-X4</u>                                                                    |
| Secondary Terminals        | <u>Leads</u>                                                                          |
| Primary Taps               | N/A                                                                                   |
| Conductor Material         | Copper                                                                                |
| Temperatue Rise            | <u>115°C</u>                                                                          |
| Insuation Class            | 180°C (Class F)                                                                       |
| BIL (Insulation) Level     | <u>10kV</u>                                                                           |
| Efficiency (@35% Load) %   | N/A                                                                                   |
| Impedance Range            | 5.0 - 7.0%                                                                            |
| Sound (db)                 | 40                                                                                    |
| Enclosure Type             | Type-1 Indoor                                                                         |
| Enclosure Size             | See Enclosure Chart                                                                   |
| Finish/Colour              | Semigloss - Black                                                                     |
| Standards & Certifications | CSA Certified File No. LR34493, UL Listed File No. E110286, ISO 9001:2015  Registered |