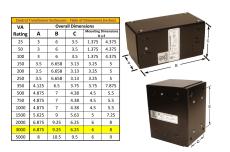

#### SCHEMATIC/DIAGRAM AND DIMENSION PICTURES

Single Phase Control Transformer with a capacity of 3000VA, transforming 347 Volts to 120/240 Volts

### **PRODUCT SPECIFICATIONS**

| Weight                     | 70 lbs                                                                                |
|----------------------------|---------------------------------------------------------------------------------------|
| Phases                     | 1                                                                                     |
| Connection                 | 1Ph-CT-SD-SD                                                                          |
| Primary Voltage            | 347                                                                                   |
| Primary Max Current        | 8.65A                                                                                 |
| Primary Markings           | H1-H2                                                                                 |
| Primary Terminals          | Leads                                                                                 |
| Secondary Voltage          | 120/240                                                                               |
| Secondary Max Current      | 25A                                                                                   |
| Secondary Markings         | <u>X1-X2-X3-X4</u>                                                                    |
| Secondary Terminals        | <u>Leads</u>                                                                          |
| Primary Taps               | N/A                                                                                   |
| Conductor Material         | Copper                                                                                |
| Temperatue Rise            | <u>115°C</u>                                                                          |
| Insuation Class            | 180°C (Class F)                                                                       |
| BIL (Insulation) Level     | <u>10kV</u>                                                                           |
| Efficiency (@35% Load) %   | N/A                                                                                   |
| Impedance Range            | 5.0 - 7.0%                                                                            |
| Sound (db)                 | 40                                                                                    |
| Enclosure Type             | Type-1 Indoor                                                                         |
| Enclosure Size             | See Enclosure Chart                                                                   |
| Finish/Colour              | Semigloss - Black                                                                     |
| Standards & Certifications | CSA Certified File No. LR34493, UL Listed File No. E110286, ISO 9001:2015  Registered |