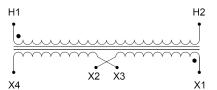

#### SCHEMATIC/DIAGRAM AND DIMENSION PICTURES

Single Phase Control Transformer with a capacity of 3000VA, transforming 347 Volts to 120/240 Volts

### **PRODUCT SPECIFICATIONS**

| Weight                     | 70 lbs                                                                                |
|----------------------------|---------------------------------------------------------------------------------------|
| Phases                     | 1                                                                                     |
| Connection                 | 1Ph-CT-SD-SD                                                                          |
| Primary Voltage            | 347                                                                                   |
| Primary Max Current        | 8.65A                                                                                 |
| Primary Markings           | H1-H2                                                                                 |
| Primary Terminals          | Leads                                                                                 |
| Secondary Voltage          | 120/240                                                                               |
| Secondary Max Current      | 25A                                                                                   |
| Secondary Markings         | <u>X1-X2-X3-X4</u>                                                                    |
| Secondary Terminals        | <u>Leads</u>                                                                          |
| Primary Taps               | N/A                                                                                   |
| Conductor Material         | Copper                                                                                |
| Temperatue Rise            | <u>115°C</u>                                                                          |
| Insuation Class            | 180°C (Class F)                                                                       |
| BIL (Insulation) Level     | <u>10kV</u>                                                                           |
| Efficiency (@35% Load) %   | N/A                                                                                   |
| Impedance Range            | 5.0 - 7.0%                                                                            |
| Sound (db)                 | 40                                                                                    |
| Enclosure Type             | Type-1 Indoor                                                                         |
| Enclosure Size             | See Enclosure Chart                                                                   |
| Finish/Colour              | Semigloss - Black                                                                     |
| Standards & Certifications | CSA Certified File No. LR34493, UL Listed File No. E110286, ISO 9001:2015  Registered |