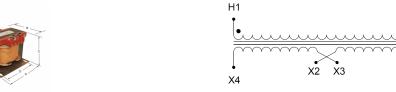

#### **SCHEMATIC/DIAGRAM AND DIMENSION PICTURES**

Single Phase Control Transformer with a capacity of 3000VA, transforming 347 Volts to 120/240 Volts

### **PRODUCT SPECIFICATIONS**

| Weight                     | 70 lbs                                                                                |
|----------------------------|---------------------------------------------------------------------------------------|
| Phases                     | 1                                                                                     |
| Connection                 | 1Ph-CT-SD-SD                                                                          |
| Primary Voltage            | 347                                                                                   |
| Primary Max Current        | 8.65A                                                                                 |
| Primary Markings           | H1-H2                                                                                 |
| Primary Terminals          | <u>Terminals</u>                                                                      |
| Secondary Voltage          | 120/240                                                                               |
| Secondary Max Current      | 25A                                                                                   |
| Secondary Markings         | <u>X1-X2-X3-X4</u>                                                                    |
| Secondary Terminals        | <u>Terminals</u>                                                                      |
| Primary Taps               | N/A                                                                                   |
| Conductor Material         | Copper                                                                                |
| Temperatue Rise            | <u>115°C</u>                                                                          |
| Insuation Class            | 180°C (Class F)                                                                       |
| BIL (Insulation) Level     | <u>10kV</u>                                                                           |
| Efficiency (@35% Load) %   | N/A                                                                                   |
| Impedance Range            | 5.0 - 7.0%                                                                            |
| Sound (db)                 | 40                                                                                    |
| Enclosure Type             | Core & Coil                                                                           |
| Enclosure Size             | See Core & Coil Chart                                                                 |
| Finish/Colour              | N/A                                                                                   |
| Standards & Certifications | CSA Certified File No. LR34493, UL Listed File No. E110286, ISO 9001:2015  Registered |