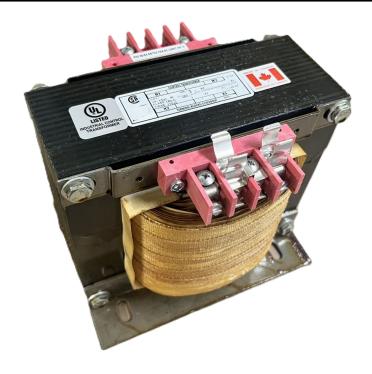

## 3000VA 347 VOLTS TO 120/240 VOLTS SINGLE PHASE CONTROL TRANSFORMER

\$993.72 CAD

Single Phase Control Transformer with a capacity of 3000VA, transforming 347 Volts to 120/240 Volts

H2

**SKU:** CS3000E-K

#### **SCHEMATIC/DIAGRAM AND DIMENSION PICTURES**

Single Phase Control Transformer with a capacity of 3000VA, transforming 347 Volts to 120/240 Volts