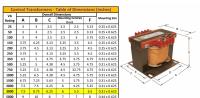

#### **SCHEMATIC/DIAGRAM AND DIMENSION PICTURES**

Single Phase Control Transformer with a capacity of 3000VA, transforming 347 Volts to 120/240 Volts

### **PRODUCT SPECIFICATIONS**

| Weight                     | 70 lbs                                                                                |
|----------------------------|---------------------------------------------------------------------------------------|
| Phases                     | 1                                                                                     |
| Connection                 | 1Ph-CT-SD-SD                                                                          |
| Primary Voltage            | 347                                                                                   |
| Primary Max Current        | 8.65A                                                                                 |
| Primary Markings           | H1-H2                                                                                 |
| Primary Terminals          | <u>Terminals</u>                                                                      |
| Secondary Voltage          | 120/240                                                                               |
| Secondary Max Current      | 25A                                                                                   |
| Secondary Markings         | <u>X1-X2-X3-X4</u>                                                                    |
| Secondary Terminals        | <u>Terminals</u>                                                                      |
| Primary Taps               | N/A                                                                                   |
| Conductor Material         | Copper                                                                                |
| Temperatue Rise            | <u>115°C</u>                                                                          |
| Insuation Class            | 180°C (Class F)                                                                       |
| BIL (Insulation) Level     | <u>10kV</u>                                                                           |
| Efficiency (@35% Load) %   | N/A                                                                                   |
| Impedance Range            | 5.0 - 7.0%                                                                            |
| Sound (db)                 | 40                                                                                    |
| Enclosure Type             | Core & Coil                                                                           |
| Enclosure Size             | See Core & Coil Chart                                                                 |
| Finish/Colour              | N/A                                                                                   |
| Standards & Certifications | CSA Certified File No. LR34493, UL Listed File No. E110286, ISO 9001:2015  Registered |