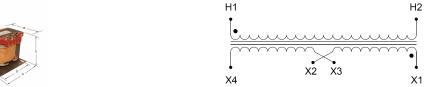

#### **SCHEMATIC/DIAGRAM AND DIMENSION PICTURES**

Single Phase Control Transformer with a capacity of 3000VA, transforming 347 Volts to 120/240 Volts

### **PRODUCT SPECIFICATIONS**

| PRODUCT SPECIFICATIONS     |                                                                                      |
|----------------------------|--------------------------------------------------------------------------------------|
| Weight                     | 70 lbs                                                                               |
| Phases                     | 1                                                                                    |
| Connection                 | 1Ph-CT-SD-SD                                                                         |
| Primary Voltage            | 347                                                                                  |
| Primary Max Current        | 8.65A                                                                                |
| Primary Markings           | <u>H1-H2</u>                                                                         |
| Primary Terminals          | <u>Terminals</u>                                                                     |
| Secondary Voltage          | 120/240                                                                              |
| Secondary Max Current      | 25A                                                                                  |
| Secondary Markings         | <u>X1-X2-X3-X4</u>                                                                   |
| Secondary Terminals        | <u>Terminals</u>                                                                     |
| Primary Taps               | N/A                                                                                  |
| Conductor Material         | Copper                                                                               |
| Temperatue Rise            | <u>115°C</u>                                                                         |
| Insuation Class            | 180°C (Class F)                                                                      |
| BIL (Insulation) Level     | <u>10kV</u>                                                                          |
| Efficiency (@35% Load) %   | N/A                                                                                  |
| Impedance Range            | <u>5.0 - 7.0%</u>                                                                    |
| Sound (db)                 | 40                                                                                   |
| Enclosure Type             | Core & Coil                                                                          |
| Enclosure Size             | See Core & Coil Chart                                                                |
| Finish/Colour              | N/A                                                                                  |
| Standards & Certifications | CSA Certified File No. LR34493, UL Listed File No. E110286, ISO 9001:2015 Registered |