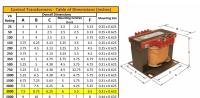

#### **SCHEMATIC/DIAGRAM AND DIMENSION PICTURES**

Single Phase Control Transformer with a capacity of 3000VA, transforming 347 Volts to 120/240 Volts