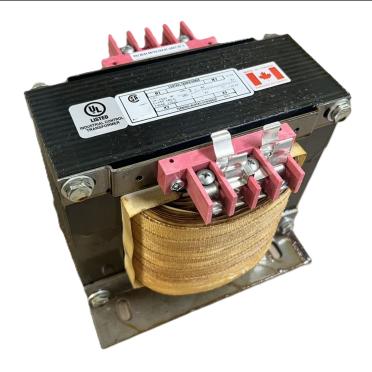

## 3000VA 347 VOLTS TO 120/240 VOLTS SINGLE PHASE CONTROL TRANSFORMER

\$993.72 CAD

Single Phase Control Transformer with a capacity of 3000VA, transforming 347 Volts to 120/240 Volts

**SKU:** CS3000E-K

**Categories:** Control Transformers

#### **SCHEMATIC/DIAGRAM AND DIMENSION PICTURES**

Single Phase Control Transformer with a capacity of 3000VA, transforming 347 Volts to 120/240 Volts