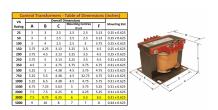

#### **SCHEMATIC/DIAGRAM AND DIMENSION PICTURES**

Single Phase Control Transformer with a capacity of 3000VA, transforming 347 Volts to 120/240 Volts

#### PRODUCT SPECIFICATIONS

| PRODUCT SPECIFICATIONS     |                                                                                      |
|----------------------------|--------------------------------------------------------------------------------------|
| Weight                     | 70 lbs                                                                               |
| Phases                     | 1                                                                                    |
| Connection                 | 1Ph-CT-SD-SD                                                                         |
| Primary Voltage            | 347                                                                                  |
| Primary Max Current        | 8.65A                                                                                |
| Primary Markings           | H1-H2                                                                                |
| Primary Terminals          | <u>Terminals</u>                                                                     |
| Secondary Voltage          | 120/240                                                                              |
| Secondary Max Current      | 25A                                                                                  |
| Secondary Markings         | <u>X1-X2-X3-X4</u>                                                                   |
| Secondary Terminals        | <u>Terminals</u>                                                                     |
| Primary Taps               | N/A                                                                                  |
| Conductor Material         | <u>Copper</u>                                                                        |
| Temperatue Rise            | 115°C                                                                                |
| Insuation Class            | 180°C (Class F)                                                                      |
| BIL (Insulation) Level     | <u>10kV</u>                                                                          |
| Efficiency (@35% Load) %   | N/A                                                                                  |
| Impedance Range            | <u>5.0 - 7.0%</u>                                                                    |
| Sound (db)                 | 40                                                                                   |
| Enclosure Type             | Core & Coil                                                                          |
| Enclosure Size             | See Core & Coil Chart                                                                |
| Finish/Colour              | N/A                                                                                  |
| Standards & Certifications | CSA Certified File No. LR34493, UL Listed File No. E110286, ISO 9001:2015 Registered |