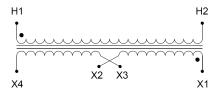

#### **SCHEMATIC/DIAGRAM AND DIMENSION PICTURES**

Single Phase Control Transformer with a capacity of 3000VA, transforming 347 Volts to 120/240 Volts

#### PRODUCT SPECIFICATIONS

| PRODUCT SPECIFICATIONS     |                                                                                      |
|----------------------------|--------------------------------------------------------------------------------------|
| Weight                     | 70 lbs                                                                               |
| Phases                     | 1                                                                                    |
| Connection                 | 1Ph-CT-SD-SD                                                                         |
| Primary Voltage            | 347                                                                                  |
| Primary Max Current        | 8.65A                                                                                |
| Primary Markings           | H1-H2                                                                                |
| Primary Terminals          | <u>Terminals</u>                                                                     |
| Secondary Voltage          | 120/240                                                                              |
| Secondary Max Current      | 25A                                                                                  |
| Secondary Markings         | <u>X1-X2-X3-X4</u>                                                                   |
| Secondary Terminals        | <u>Terminals</u>                                                                     |
| Primary Taps               | N/A                                                                                  |
| Conductor Material         | <u>Copper</u>                                                                        |
| Temperatue Rise            | 115°C                                                                                |
| Insuation Class            | 180°C (Class F)                                                                      |
| BIL (Insulation) Level     | <u>10kV</u>                                                                          |
| Efficiency (@35% Load) %   | N/A                                                                                  |
| Impedance Range            | <u>5.0 - 7.0%</u>                                                                    |
| Sound (db)                 | 40                                                                                   |
| Enclosure Type             | Core & Coil                                                                          |
| Enclosure Size             | See Core & Coil Chart                                                                |
| Finish/Colour              | N/A                                                                                  |
| Standards & Certifications | CSA Certified File No. LR34493, UL Listed File No. E110286, ISO 9001:2015 Registered |