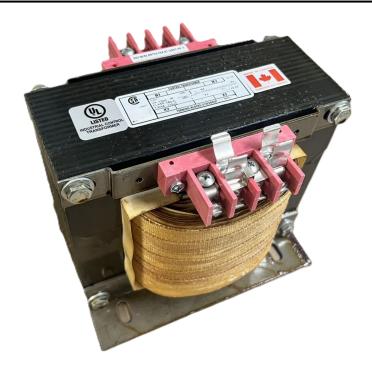

# 3000VA 347 VOLTS TO 120/240 VOLTS SINGLE PHASE CONTROL TRANSFORMER

\$993.72 CAD

Single Phase Control Transformer with a capacity of 3000VA, transforming 347 Volts to 120/240 Volts

**SKU:** CS3000E-K

**Categories:** Control Transformers

#### **SCHEMATIC/DIAGRAM AND DIMENSION PICTURES**

Single Phase Control Transformer with a capacity of 3000VA, transforming 347 Volts to 120/240 Volts