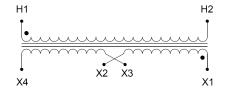

#### SCHEMATIC/DIAGRAM AND DIMENSION PICTURES

Single Phase Control Transformer with a capacity of 3000VA, transforming 277 Volts to 120/240 Volts

**OFFICIAL QUOTE** 

#### **PRODUCT SPECIFICATIONS**

| Weight                     | 70 lbs                                                                                                |
|----------------------------|-------------------------------------------------------------------------------------------------------|
| Phases                     | 1                                                                                                     |
| Connection                 | <u>1Ph-CT-SD-SD</u>                                                                                   |
| Primary Voltage            | <u>120/240</u>                                                                                        |
| Primary Max Current        | <u>10.83A</u>                                                                                         |
| Primary Markings           | <u>H1-H2</u>                                                                                          |
| Primary Terminals          | <u>Leads</u>                                                                                          |
| Secondary Voltage          | <u>120/240</u>                                                                                        |
| Secondary Max Current      | <u>25A</u>                                                                                            |
| Secondary Markings         | <u>X1-X2-X3-X4</u>                                                                                    |
| Secondary Terminals        | <u>Leads</u>                                                                                          |
| Primary Taps               | N/A                                                                                                   |
| Conductor Material         | <u>Copper</u>                                                                                         |
| Temperatue Rise            | <u>115°C</u>                                                                                          |
| Insuation Class            | <u>180°C (Class F)</u>                                                                                |
| BIL (Insulation) Level     | <u>10kV</u>                                                                                           |
| Efficiency (@35% Load) %   | <u>N/A</u>                                                                                            |
| Impedance Range            | <u>5.0 – 7.0%</u>                                                                                     |
| Sound (db)                 | <u>40</u>                                                                                             |
| Enclosure Type             | Type-1 Indoor                                                                                         |
| Enclosure Size             | See Enclosure Chart                                                                                   |
| Finish/Colour              | <u>Semigloss – Black</u>                                                                              |
| Standards & Certifications | <u>CSA Certified File No. LR34493, UL Listed File No. E110286, ISO 9001:2015</u><br><u>Registered</u> |