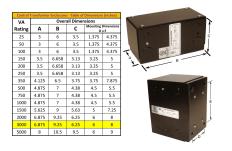

#### **SCHEMATIC/DIAGRAM AND DIMENSION PICTURES**

Single Phase Control Transformer with a capacity of 3000VA, transforming 277 Volts to 120/240 Volts

### **PRODUCT SPECIFICATIONS**

| Weight                     | 70 lbs                                                                               |
|----------------------------|--------------------------------------------------------------------------------------|
| Phases                     | 1                                                                                    |
| Connection                 | 1Ph-CT-SD-SD                                                                         |
| Primary Voltage            | 120/240                                                                              |
| Primary Max Current        | 10.83A                                                                               |
| Primary Markings           | <u>H1-H2</u>                                                                         |
| Primary Terminals          | <u>Leads</u>                                                                         |
| Secondary Voltage          | 120/240                                                                              |
| Secondary Max Current      | 25A                                                                                  |
| Secondary Markings         | <u>X1-X2-X3-X4</u>                                                                   |
| Secondary Terminals        | <u>Leads</u>                                                                         |
| Primary Taps               | N/A                                                                                  |
| Conductor Material         | Copper                                                                               |
| Temperatue Rise            | <u>115°C</u>                                                                         |
| Insuation Class            | 180°C (Class F)                                                                      |
| BIL (Insulation) Level     | <u>10kV</u>                                                                          |
| Efficiency (@35% Load) %   | N/A                                                                                  |
| Impedance Range            | <u>5.0 - 7.0%</u>                                                                    |
| Sound (db)                 | 40                                                                                   |
| Enclosure Type             | Type-1 Indoor                                                                        |
| Enclosure Size             | See Enclosure Chart                                                                  |
| Finish/Colour              | Semigloss - Black                                                                    |
| Standards & Certifications | CSA Certified File No. LR34493, UL Listed File No. E110286, ISO 9001:2015 Registered |