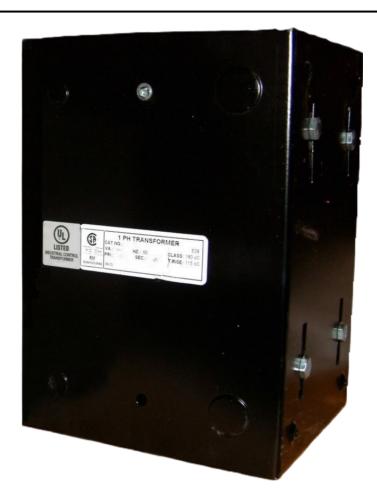

## 3000VA 277 VOLTS TO 120/240 VOLTS SINGLE PHASE CONTROL TRANSFORMER

\$1,059.24 CAD

Single Phase Control Transformer with a capacity of 3000VA, transforming 277 Volts to 120/240 Volts

**SKU:** CE3000D-K

# 3000VA 277 VOLTS TO 120/240 VOLTS SINGLE PHASE CONTROL TRANSFORMER

### **PRODUCT SPECIFICATIONS**

| Weight                     | 70 lbs                                                                               |
|----------------------------|--------------------------------------------------------------------------------------|
| Phases                     | 1                                                                                    |
| Connection                 | 1Ph-CT-SD-SD                                                                         |
| Primary Voltage            | 120/240                                                                              |
| Primary Max Current        | 10.83A                                                                               |
| Primary Markings           | <u>H1-H2</u>                                                                         |
| Primary Terminals          | <u>Leads</u>                                                                         |
| Secondary Voltage          | 120/240                                                                              |
| Secondary Max Current      | 25A                                                                                  |
| Secondary Markings         | <u>X1-X2-X3-X4</u>                                                                   |
| Secondary Terminals        | <u>Leads</u>                                                                         |
| Primary Taps               | N/A                                                                                  |
| Conductor Material         | Copper                                                                               |
| Temperatue Rise            | <u>115°C</u>                                                                         |
| Insuation Class            | 180°C (Class F)                                                                      |
| BIL (Insulation) Level     | <u>10kV</u>                                                                          |
| Efficiency (@35% Load) %   | N/A                                                                                  |
| Impedance Range            | <u>5.0 - 7.0%</u>                                                                    |
| Sound (db)                 | 40                                                                                   |
| Enclosure Type             | Type-1 Indoor                                                                        |
| Enclosure Size             | See Enclosure Chart                                                                  |
| Finish/Colour              | Semigloss - Black                                                                    |
| Standards & Certifications | CSA Certified File No. LR34493, UL Listed File No. E110286, ISO 9001:2015 Registered |