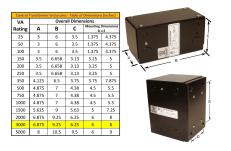

#### **SCHEMATIC/DIAGRAM AND DIMENSION PICTURES**

Single Phase Control Transformer with a capacity of 3000VA, transforming 277 Volts to 120/240 Volts