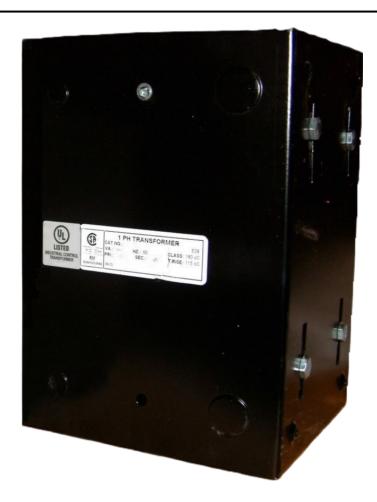

#### **SCHEMATIC/DIAGRAM AND DIMENSION PICTURES**

Single Phase Control Transformer with a capacity of 3000VA, transforming 277 Volts to 120/240 Volts

### **PRODUCT SPECIFICATIONS**

| Weight                     | 70 lbs                                                                               |
|----------------------------|--------------------------------------------------------------------------------------|
| Phases                     | 1                                                                                    |
| Connection                 | 1Ph-CT-SD-SD                                                                         |
| Primary Voltage            | 120/240                                                                              |
| Primary Max Current        | 10.83A                                                                               |
| Primary Markings           | <u>H1-H2</u>                                                                         |
| Primary Terminals          | <u>Leads</u>                                                                         |
| Secondary Voltage          | 120/240                                                                              |
| Secondary Max Current      | 25A                                                                                  |
| Secondary Markings         | <u>X1-X2-X3-X4</u>                                                                   |
| Secondary Terminals        | <u>Leads</u>                                                                         |
| Primary Taps               | N/A                                                                                  |
| Conductor Material         | Copper                                                                               |
| Temperatue Rise            | <u>115°C</u>                                                                         |
| Insuation Class            | 180°C (Class F)                                                                      |
| BIL (Insulation) Level     | <u>10kV</u>                                                                          |
| Efficiency (@35% Load) %   | N/A                                                                                  |
| Impedance Range            | <u>5.0 - 7.0%</u>                                                                    |
| Sound (db)                 | 40                                                                                   |
| Enclosure Type             | Type-1 Indoor                                                                        |
| Enclosure Size             | See Enclosure Chart                                                                  |
| Finish/Colour              | Semigloss - Black                                                                    |
| Standards & Certifications | CSA Certified File No. LR34493, UL Listed File No. E110286, ISO 9001:2015 Registered |