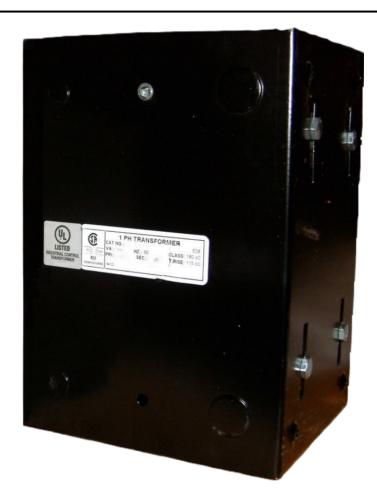

#### SCHEMATIC/DIAGRAM AND DIMENSION PICTURES

Single Phase Control Transformer with a capacity of 3000VA, transforming 277 Volts to 120/240 Volts

### **PRODUCT SPECIFICATIONS**

| Weight                     | 70 lbs                                                                               |
|----------------------------|--------------------------------------------------------------------------------------|
| Phases                     | 1                                                                                    |
| Connection                 | 1Ph-CT-SD-SD                                                                         |
| Primary Voltage            | 120/240                                                                              |
| Primary Max Current        | 10.83A                                                                               |
| Primary Markings           | <u>H1-H2</u>                                                                         |
| Primary Terminals          | <u>Leads</u>                                                                         |
| Secondary Voltage          | 120/240                                                                              |
| Secondary Max Current      | 25A                                                                                  |
| Secondary Markings         | <u>X1-X2-X3-X4</u>                                                                   |
| Secondary Terminals        | <u>Leads</u>                                                                         |
| Primary Taps               | N/A                                                                                  |
| Conductor Material         | Copper                                                                               |
| Temperatue Rise            | <u>115°C</u>                                                                         |
| Insuation Class            | 180°C (Class F)                                                                      |
| BIL (Insulation) Level     | <u>10kV</u>                                                                          |
| Efficiency (@35% Load) %   | N/A                                                                                  |
| Impedance Range            | <u>5.0 - 7.0%</u>                                                                    |
| Sound (db)                 | 40                                                                                   |
| Enclosure Type             | Type-1 Indoor                                                                        |
| Enclosure Size             | See Enclosure Chart                                                                  |
| Finish/Colour              | Semigloss - Black                                                                    |
| Standards & Certifications | CSA Certified File No. LR34493, UL Listed File No. E110286, ISO 9001:2015 Registered |