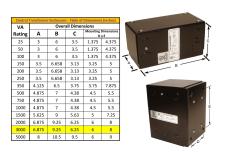

#### SCHEMATIC/DIAGRAM AND DIMENSION PICTURES

Single Phase Control Transformer with a capacity of 3000VA, transforming 277 Volts to 120/240 Volts