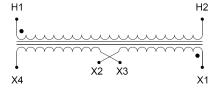

#### SCHEMATIC/DIAGRAM AND DIMENSION PICTURES

Single Phase Control Transformer with a capacity of 3000VA, transforming 277 Volts to 120/240 Volts

### **PRODUCT SPECIFICATIONS**

| Weight                     | 70 lbs                                                                               |
|----------------------------|--------------------------------------------------------------------------------------|
| Phases                     | 1                                                                                    |
| Connection                 | 1Ph-CT-SD-SD                                                                         |
| Primary Voltage            | 120/240                                                                              |
| Primary Max Current        | 10.83A                                                                               |
| Primary Markings           | <u>H1-H2</u>                                                                         |
| Primary Terminals          | <u>Leads</u>                                                                         |
| Secondary Voltage          | 120/240                                                                              |
| Secondary Max Current      | 25A                                                                                  |
| Secondary Markings         | <u>X1-X2-X3-X4</u>                                                                   |
| Secondary Terminals        | <u>Leads</u>                                                                         |
| Primary Taps               | N/A                                                                                  |
| Conductor Material         | Copper                                                                               |
| Temperatue Rise            | <u>115°C</u>                                                                         |
| Insuation Class            | 180°C (Class F)                                                                      |
| BIL (Insulation) Level     | <u>10kV</u>                                                                          |
| Efficiency (@35% Load) %   | N/A                                                                                  |
| Impedance Range            | <u>5.0 - 7.0%</u>                                                                    |
| Sound (db)                 | 40                                                                                   |
| Enclosure Type             | Type-1 Indoor                                                                        |
| Enclosure Size             | See Enclosure Chart                                                                  |
| Finish/Colour              | Semigloss - Black                                                                    |
| Standards & Certifications | CSA Certified File No. LR34493, UL Listed File No. E110286, ISO 9001:2015 Registered |