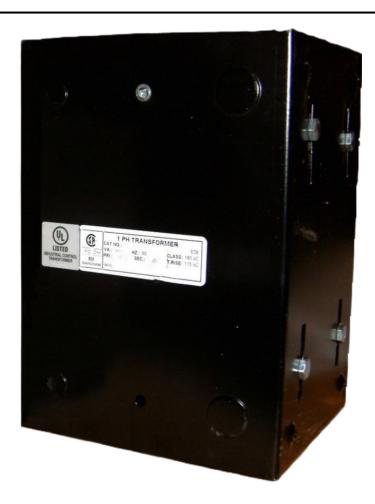

## 3000VA 277 VOLTS TO 120/240 VOLTS SINGLE PHASE CONTROL TRANSFORMER

\$1,059.24 CAD

Single Phase Control Transformer with a capacity of 3000VA, transforming 277 Volts to 120/240 Volts

**SKU:** CE3000D-K

### **PRODUCT SPECIFICATIONS**

| Weight                     | 70 lbs                                                                               |
|----------------------------|--------------------------------------------------------------------------------------|
| Phases                     | 1                                                                                    |
| Connection                 | 1Ph-CT-SD-SD                                                                         |
| Primary Voltage            | 120/240                                                                              |
| Primary Max Current        | 10.83A                                                                               |
| Primary Markings           | <u>H1-H2</u>                                                                         |
| Primary Terminals          | <u>Leads</u>                                                                         |
| Secondary Voltage          | 120/240                                                                              |
| Secondary Max Current      | 25A                                                                                  |
| Secondary Markings         | <u>X1-X2-X3-X4</u>                                                                   |
| Secondary Terminals        | <u>Leads</u>                                                                         |
| Primary Taps               | N/A                                                                                  |
| Conductor Material         | Copper                                                                               |
| Temperatue Rise            | <u>115°C</u>                                                                         |
| Insuation Class            | 180°C (Class F)                                                                      |
| BIL (Insulation) Level     | <u>10kV</u>                                                                          |
| Efficiency (@35% Load) %   | N/A                                                                                  |
| Impedance Range            | <u>5.0 - 7.0%</u>                                                                    |
| Sound (db)                 | 40                                                                                   |
| Enclosure Type             | Type-1 Indoor                                                                        |
| Enclosure Size             | See Enclosure Chart                                                                  |
| Finish/Colour              | Semigloss - Black                                                                    |
| Standards & Certifications | CSA Certified File No. LR34493, UL Listed File No. E110286, ISO 9001:2015 Registered |