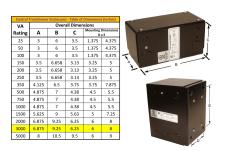

#### SCHEMATIC/DIAGRAM AND DIMENSION PICTURES

Single Phase Control Transformer with a capacity of 3000VA, transforming 277 Volts to 120/240 Volts

### **PRODUCT SPECIFICATIONS**

| Weight                     | 70 lbs                                                                               |
|----------------------------|--------------------------------------------------------------------------------------|
| Phases                     | 1                                                                                    |
| Connection                 | 1Ph-CT-SD-SD                                                                         |
| Primary Voltage            | 120/240                                                                              |
| Primary Max Current        | 10.83A                                                                               |
| Primary Markings           | <u>H1-H2</u>                                                                         |
| Primary Terminals          | <u>Leads</u>                                                                         |
| Secondary Voltage          | 120/240                                                                              |
| Secondary Max Current      | 25A                                                                                  |
| Secondary Markings         | <u>X1-X2-X3-X4</u>                                                                   |
| Secondary Terminals        | <u>Leads</u>                                                                         |
| Primary Taps               | N/A                                                                                  |
| Conductor Material         | Copper                                                                               |
| Temperatue Rise            | <u>115°C</u>                                                                         |
| Insuation Class            | 180°C (Class F)                                                                      |
| BIL (Insulation) Level     | <u>10kV</u>                                                                          |
| Efficiency (@35% Load) %   | N/A                                                                                  |
| Impedance Range            | <u>5.0 - 7.0%</u>                                                                    |
| Sound (db)                 | 40                                                                                   |
| Enclosure Type             | Type-1 Indoor                                                                        |
| Enclosure Size             | See Enclosure Chart                                                                  |
| Finish/Colour              | Semigloss - Black                                                                    |
| Standards & Certifications | CSA Certified File No. LR34493, UL Listed File No. E110286, ISO 9001:2015 Registered |