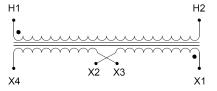

#### SCHEMATIC/DIAGRAM AND DIMENSION PICTURES

Single Phase Control Transformer with a capacity of 3000VA, transforming 277 Volts to 120/240 Volts

### **PRODUCT SPECIFICATIONS**

| Weight                     | 70 lbs                                                                               |
|----------------------------|--------------------------------------------------------------------------------------|
| Phases                     | 1                                                                                    |
| Connection                 | 1Ph-CT-SD-SD                                                                         |
| Primary Voltage            | 120/240                                                                              |
| Primary Max Current        | 10.83A                                                                               |
| Primary Markings           | <u>H1-H2</u>                                                                         |
| Primary Terminals          | <u>Leads</u>                                                                         |
| Secondary Voltage          | 120/240                                                                              |
| Secondary Max Current      | 25A                                                                                  |
| Secondary Markings         | <u>X1-X2-X3-X4</u>                                                                   |
| Secondary Terminals        | <u>Leads</u>                                                                         |
| Primary Taps               | N/A                                                                                  |
| Conductor Material         | Copper                                                                               |
| Temperatue Rise            | <u>115°C</u>                                                                         |
| Insuation Class            | 180°C (Class F)                                                                      |
| BIL (Insulation) Level     | <u>10kV</u>                                                                          |
| Efficiency (@35% Load) %   | N/A                                                                                  |
| Impedance Range            | <u>5.0 - 7.0%</u>                                                                    |
| Sound (db)                 | 40                                                                                   |
| Enclosure Type             | Type-1 Indoor                                                                        |
| Enclosure Size             | See Enclosure Chart                                                                  |
| Finish/Colour              | Semigloss - Black                                                                    |
| Standards & Certifications | CSA Certified File No. LR34493, UL Listed File No. E110286, ISO 9001:2015 Registered |