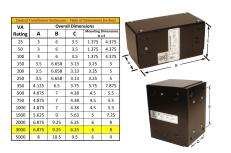

#### **SCHEMATIC/DIAGRAM AND DIMENSION PICTURES**

Single Phase Control Transformer with a capacity of 3000VA, transforming 277 Volts to 120/240 Volts