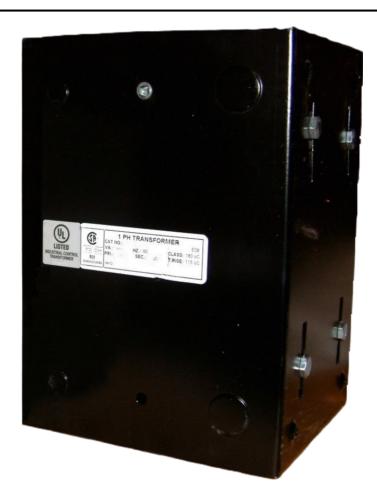

#### **SCHEMATIC/DIAGRAM AND DIMENSION PICTURES**

Single Phase Control Transformer with a capacity of 3000VA, transforming 277 Volts to 120/240 Volts

### **PRODUCT SPECIFICATIONS**

| Weight                     | 70 lbs                                                                               |
|----------------------------|--------------------------------------------------------------------------------------|
| Phases                     | 1                                                                                    |
| Connection                 | 1Ph-CT-SD-SD                                                                         |
| Primary Voltage            | 120/240                                                                              |
| Primary Max Current        | 10.83A                                                                               |
| Primary Markings           | <u>H1-H2</u>                                                                         |
| Primary Terminals          | <u>Leads</u>                                                                         |
| Secondary Voltage          | 120/240                                                                              |
| Secondary Max Current      | 25A                                                                                  |
| Secondary Markings         | <u>X1-X2-X3-X4</u>                                                                   |
| Secondary Terminals        | <u>Leads</u>                                                                         |
| Primary Taps               | N/A                                                                                  |
| Conductor Material         | Copper                                                                               |
| Temperatue Rise            | <u>115°C</u>                                                                         |
| Insuation Class            | 180°C (Class F)                                                                      |
| BIL (Insulation) Level     | <u>10kV</u>                                                                          |
| Efficiency (@35% Load) %   | N/A                                                                                  |
| Impedance Range            | <u>5.0 - 7.0%</u>                                                                    |
| Sound (db)                 | 40                                                                                   |
| Enclosure Type             | Type-1 Indoor                                                                        |
| Enclosure Size             | See Enclosure Chart                                                                  |
| Finish/Colour              | Semigloss - Black                                                                    |
| Standards & Certifications | CSA Certified File No. LR34493, UL Listed File No. E110286, ISO 9001:2015 Registered |