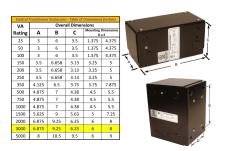

#### SCHEMATIC/DIAGRAM AND DIMENSION PICTURES

Single Phase Control Transformer with a capacity of 3000VA, transforming 277 Volts to 120/240 Volts