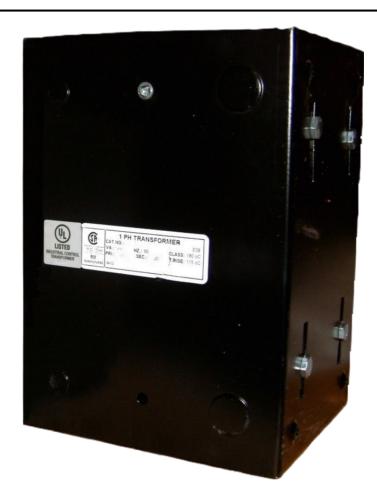

## 3000VA 277 VOLTS TO 120/240 VOLTS SINGLE PHASE CONTROL TRANSFORMER

\$1,059.24 CAD

Single Phase Control Transformer with a capacity of 3000VA, transforming 277 Volts to 120/240 Volts

**SKU:** CE3000D-K

#### SCHEMATIC/DIAGRAM AND DIMENSION PICTURES

Single Phase Control Transformer with a capacity of 3000VA, transforming 277 Volts to 120/240 Volts

### **PRODUCT SPECIFICATIONS**

| Weight                     | 70 lbs                                                                               |
|----------------------------|--------------------------------------------------------------------------------------|
| Phases                     | 1                                                                                    |
| Connection                 | 1Ph-CT-SD-SD                                                                         |
| Primary Voltage            | 120/240                                                                              |
| Primary Max Current        | 10.83A                                                                               |
| Primary Markings           | <u>H1-H2</u>                                                                         |
| Primary Terminals          | <u>Leads</u>                                                                         |
| Secondary Voltage          | 120/240                                                                              |
| Secondary Max Current      | 25A                                                                                  |
| Secondary Markings         | <u>X1-X2-X3-X4</u>                                                                   |
| Secondary Terminals        | <u>Leads</u>                                                                         |
| Primary Taps               | N/A                                                                                  |
| Conductor Material         | Copper                                                                               |
| Temperatue Rise            | <u>115°C</u>                                                                         |
| Insuation Class            | 180°C (Class F)                                                                      |
| BIL (Insulation) Level     | <u>10kV</u>                                                                          |
| Efficiency (@35% Load) %   | N/A                                                                                  |
| Impedance Range            | <u>5.0 - 7.0%</u>                                                                    |
| Sound (db)                 | 40                                                                                   |
| Enclosure Type             | Type-1 Indoor                                                                        |
| Enclosure Size             | See Enclosure Chart                                                                  |
| Finish/Colour              | Semigloss - Black                                                                    |
| Standards & Certifications | CSA Certified File No. LR34493, UL Listed File No. E110286, ISO 9001:2015 Registered |