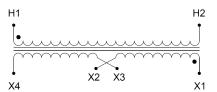

#### SCHEMATIC/DIAGRAM AND DIMENSION PICTURES

Single Phase Control Transformer with a capacity of 3000VA, transforming 277 Volts to 120/240 Volts

### **PRODUCT SPECIFICATIONS**

| Weight                     | 70 lbs                                                                               |
|----------------------------|--------------------------------------------------------------------------------------|
| Phases                     | 1                                                                                    |
| Connection                 | 1Ph-CT-SD-SD                                                                         |
| Primary Voltage            | 120/240                                                                              |
| Primary Max Current        | 10.83A                                                                               |
| Primary Markings           | <u>H1-H2</u>                                                                         |
| Primary Terminals          | <u>Leads</u>                                                                         |
| Secondary Voltage          | 120/240                                                                              |
| Secondary Max Current      | 25A                                                                                  |
| Secondary Markings         | <u>X1-X2-X3-X4</u>                                                                   |
| Secondary Terminals        | <u>Leads</u>                                                                         |
| Primary Taps               | N/A                                                                                  |
| Conductor Material         | Copper                                                                               |
| Temperatue Rise            | <u>115°C</u>                                                                         |
| Insuation Class            | 180°C (Class F)                                                                      |
| BIL (Insulation) Level     | <u>10kV</u>                                                                          |
| Efficiency (@35% Load) %   | N/A                                                                                  |
| Impedance Range            | <u>5.0 - 7.0%</u>                                                                    |
| Sound (db)                 | 40                                                                                   |
| Enclosure Type             | Type-1 Indoor                                                                        |
| Enclosure Size             | See Enclosure Chart                                                                  |
| Finish/Colour              | Semigloss - Black                                                                    |
| Standards & Certifications | CSA Certified File No. LR34493, UL Listed File No. E110286, ISO 9001:2015 Registered |