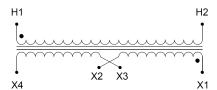

#### **SCHEMATIC/DIAGRAM AND DIMENSION PICTURES**

Single Phase Control Transformer with a capacity of 3000VA, transforming 277 Volts to 120/240 Volts

### **PRODUCT SPECIFICATIONS**

| Weight                     | 70 lbs                                                                               |
|----------------------------|--------------------------------------------------------------------------------------|
| Phases                     | 1                                                                                    |
| Connection                 | 1Ph-CT-SD-SD                                                                         |
| Primary Voltage            | 120/240                                                                              |
| Primary Max Current        | 10.83A                                                                               |
| Primary Markings           | <u>H1-H2</u>                                                                         |
| Primary Terminals          | <u>Leads</u>                                                                         |
| Secondary Voltage          | 120/240                                                                              |
| Secondary Max Current      | 25A                                                                                  |
| Secondary Markings         | <u>X1-X2-X3-X4</u>                                                                   |
| Secondary Terminals        | <u>Leads</u>                                                                         |
| Primary Taps               | N/A                                                                                  |
| Conductor Material         | Copper                                                                               |
| Temperatue Rise            | <u>115°C</u>                                                                         |
| Insuation Class            | 180°C (Class F)                                                                      |
| BIL (Insulation) Level     | <u>10kV</u>                                                                          |
| Efficiency (@35% Load) %   | N/A                                                                                  |
| Impedance Range            | <u>5.0 - 7.0%</u>                                                                    |
| Sound (db)                 | 40                                                                                   |
| Enclosure Type             | Type-1 Indoor                                                                        |
| Enclosure Size             | See Enclosure Chart                                                                  |
| Finish/Colour              | Semigloss - Black                                                                    |
| Standards & Certifications | CSA Certified File No. LR34493, UL Listed File No. E110286, ISO 9001:2015 Registered |