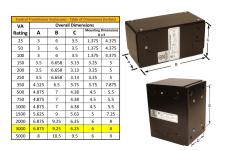

#### **SCHEMATIC/DIAGRAM AND DIMENSION PICTURES**

Single Phase Control Transformer with a capacity of 3000VA, transforming 277 Volts to 120/240 Volts