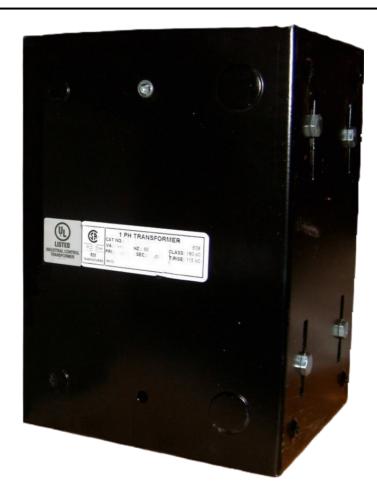

## 3000VA 277 VOLTS TO 120/240 VOLTS SINGLE PHASE CONTROL TRANSFORMER

\$1,059.24 CAD

Single Phase Control Transformer with a capacity of 3000VA, transforming 277 Volts to 120/240 Volts

**SKU:** CE3000D-K

#### **SCHEMATIC/DIAGRAM AND DIMENSION PICTURES**

Single Phase Control Transformer with a capacity of 3000VA, transforming 277 Volts to 120/240 Volts

### **PRODUCT SPECIFICATIONS**

| Weight                     | 70 lbs                                                                               |
|----------------------------|--------------------------------------------------------------------------------------|
| Phases                     | 1                                                                                    |
| Connection                 | 1Ph-CT-SD-SD                                                                         |
| Primary Voltage            | 120/240                                                                              |
| Primary Max Current        | 10.83A                                                                               |
| Primary Markings           | <u>H1-H2</u>                                                                         |
| Primary Terminals          | <u>Leads</u>                                                                         |
| Secondary Voltage          | 120/240                                                                              |
| Secondary Max Current      | 25A                                                                                  |
| Secondary Markings         | <u>X1-X2-X3-X4</u>                                                                   |
| Secondary Terminals        | <u>Leads</u>                                                                         |
| Primary Taps               | N/A                                                                                  |
| Conductor Material         | Copper                                                                               |
| Temperatue Rise            | <u>115°C</u>                                                                         |
| Insuation Class            | 180°C (Class F)                                                                      |
| BIL (Insulation) Level     | <u>10kV</u>                                                                          |
| Efficiency (@35% Load) %   | N/A                                                                                  |
| Impedance Range            | <u>5.0 - 7.0%</u>                                                                    |
| Sound (db)                 | 40                                                                                   |
| Enclosure Type             | Type-1 Indoor                                                                        |
| Enclosure Size             | See Enclosure Chart                                                                  |
| Finish/Colour              | Semigloss - Black                                                                    |
| Standards & Certifications | CSA Certified File No. LR34493, UL Listed File No. E110286, ISO 9001:2015 Registered |