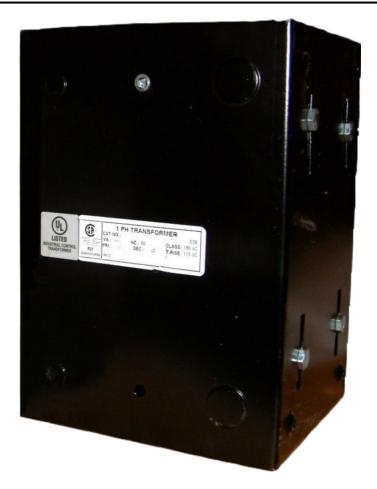

#### SCHEMATIC/DIAGRAM AND DIMENSION PICTURES

Single Phase Control Transformer with a capacity of 3000VA, transforming 277 Volts to 120/240 Volts

**OFFICIAL QUOTE** 

#### **PRODUCT SPECIFICATIONS**

| Weight                     | 70 lbs                                                                                                |
|----------------------------|-------------------------------------------------------------------------------------------------------|
| Phases                     | 1                                                                                                     |
| Connection                 | <u>1Ph-CT-SD-SD</u>                                                                                   |
| Primary Voltage            | <u>120/240</u>                                                                                        |
| Primary Max Current        | <u>10.83A</u>                                                                                         |
| Primary Markings           | <u>H1-H2</u>                                                                                          |
| Primary Terminals          | <u>Leads</u>                                                                                          |
| Secondary Voltage          | <u>120/240</u>                                                                                        |
| Secondary Max Current      | <u>25A</u>                                                                                            |
| Secondary Markings         | <u>X1-X2-X3-X4</u>                                                                                    |
| Secondary Terminals        | <u>Leads</u>                                                                                          |
| Primary Taps               | N/A                                                                                                   |
| Conductor Material         | <u>Copper</u>                                                                                         |
| Temperatue Rise            | <u>115°C</u>                                                                                          |
| Insuation Class            | <u>180°C (Class F)</u>                                                                                |
| BIL (Insulation) Level     | <u>10kV</u>                                                                                           |
| Efficiency (@35% Load) %   | <u>N/A</u>                                                                                            |
| Impedance Range            | <u>5.0 – 7.0%</u>                                                                                     |
| Sound (db)                 | <u>40</u>                                                                                             |
| Enclosure Type             | Type-1 Indoor                                                                                         |
| Enclosure Size             | See Enclosure Chart                                                                                   |
| Finish/Colour              | <u>Semigloss – Black</u>                                                                              |
| Standards & Certifications | <u>CSA Certified File No. LR34493, UL Listed File No. E110286, ISO 9001:2015</u><br><u>Registered</u> |