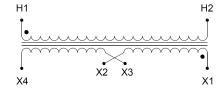

#### SCHEMATIC/DIAGRAM AND DIMENSION PICTURES

Single Phase Control Transformer with a capacity of 3000VA, transforming 277 Volts to 120/240 Volts

**OFFICIAL QUOTE** 

#### **PRODUCT SPECIFICATIONS**

| Weight                     | 70 lbs                                                                                                |
|----------------------------|-------------------------------------------------------------------------------------------------------|
| Phases                     | 1                                                                                                     |
| Connection                 | <u>1Ph-CT-SD-SD</u>                                                                                   |
| Primary Voltage            | <u>120/240</u>                                                                                        |
| Primary Max Current        | <u>10.83A</u>                                                                                         |
| Primary Markings           | <u>H1-H2</u>                                                                                          |
| Primary Terminals          | <u>Leads</u>                                                                                          |
| Secondary Voltage          | <u>120/240</u>                                                                                        |
| Secondary Max Current      | <u>25A</u>                                                                                            |
| Secondary Markings         | <u>X1-X2-X3-X4</u>                                                                                    |
| Secondary Terminals        | <u>Leads</u>                                                                                          |
| Primary Taps               | N/A                                                                                                   |
| Conductor Material         | <u>Copper</u>                                                                                         |
| Temperatue Rise            | <u>115°C</u>                                                                                          |
| Insuation Class            | <u>180°C (Class F)</u>                                                                                |
| BIL (Insulation) Level     | <u>10kV</u>                                                                                           |
| Efficiency (@35% Load) %   | <u>N/A</u>                                                                                            |
| Impedance Range            | <u>5.0 – 7.0%</u>                                                                                     |
| Sound (db)                 | <u>40</u>                                                                                             |
| Enclosure Type             | Type-1 Indoor                                                                                         |
| Enclosure Size             | See Enclosure Chart                                                                                   |
| Finish/Colour              | <u>Semigloss – Black</u>                                                                              |
| Standards & Certifications | <u>CSA Certified File No. LR34493, UL Listed File No. E110286, ISO 9001:2015</u><br><u>Registered</u> |