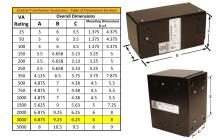

#### SCHEMATIC/DIAGRAM AND DIMENSION PICTURES

Single Phase Control Transformer with a capacity of 3000VA, transforming 277 Volts to 120/240 Volts

**OFFICIAL QUOTE** 

#### **PRODUCT SPECIFICATIONS**

| Weight                     | 70 lbs                                                                                                |
|----------------------------|-------------------------------------------------------------------------------------------------------|
| Phases                     | 1                                                                                                     |
| Connection                 | <u>1Ph-CT-SD-SD</u>                                                                                   |
| Primary Voltage            | <u>120/240</u>                                                                                        |
| Primary Max Current        | <u>10.83A</u>                                                                                         |
| Primary Markings           | <u>H1-H2</u>                                                                                          |
| Primary Terminals          | <u>Leads</u>                                                                                          |
| Secondary Voltage          | <u>120/240</u>                                                                                        |
| Secondary Max Current      | <u>25A</u>                                                                                            |
| Secondary Markings         | <u>X1-X2-X3-X4</u>                                                                                    |
| Secondary Terminals        | <u>Leads</u>                                                                                          |
| Primary Taps               | N/A                                                                                                   |
| Conductor Material         | <u>Copper</u>                                                                                         |
| Temperatue Rise            | <u>115°C</u>                                                                                          |
| Insuation Class            | <u>180°C (Class F)</u>                                                                                |
| BIL (Insulation) Level     | <u>10kV</u>                                                                                           |
| Efficiency (@35% Load) %   | <u>N/A</u>                                                                                            |
| Impedance Range            | <u>5.0 – 7.0%</u>                                                                                     |
| Sound (db)                 | <u>40</u>                                                                                             |
| Enclosure Type             | Type-1 Indoor                                                                                         |
| Enclosure Size             | See Enclosure Chart                                                                                   |
| Finish/Colour              | <u>Semigloss – Black</u>                                                                              |
| Standards & Certifications | <u>CSA Certified File No. LR34493, UL Listed File No. E110286, ISO 9001:2015</u><br><u>Registered</u> |