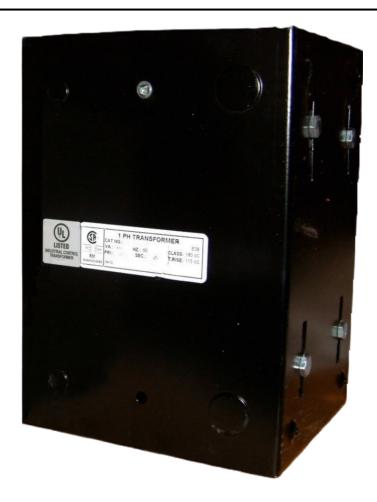

## 3000VA 277 VOLTS TO 120/240 VOLTS SINGLE PHASE CONTROL TRANSFORMER

\$1,059.24 CAD

Single Phase Control Transformer with a capacity of 3000VA, transforming 277 Volts to 120/240 Volts

**SKU:** CE3000D-K

#### **SCHEMATIC/DIAGRAM AND DIMENSION PICTURES**

Single Phase Control Transformer with a capacity of 3000VA, transforming 277 Volts to 120/240 Volts