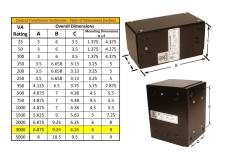

#### **SCHEMATIC/DIAGRAM AND DIMENSION PICTURES**

Single Phase Control Transformer with a capacity of 3000VA, transforming 277 Volts to 120/240 Volts