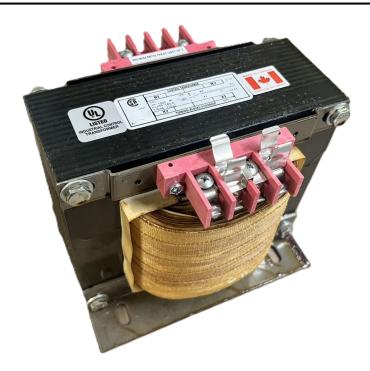

### 3000VA 277 VOLTS TO 120/240 VOLTS SINGLE PHASE CONTROL TRANSFORMER

\$993.72 CAD

Single Phase Control Transformer with a capacity of 3000VA, transforming 277 Volts to 120/240 Volts

**SKU:** CS3000D-K

**Categories:** Control Transformers

#### **SCHEMATIC/DIAGRAM AND DIMENSION PICTURES**

Single Phase Control Transformer with a capacity of 3000VA, transforming 277 Volts to 120/240 Volts