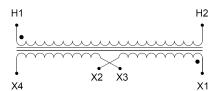

#### **SCHEMATIC/DIAGRAM AND DIMENSION PICTURES**

Single Phase Control Transformer with a capacity of 3000VA, transforming 277 Volts to 120/240 Volts

#### **PRODUCT SPECIFICATIONS**

| Weight                     | 70 lbs                                                                               |
|----------------------------|--------------------------------------------------------------------------------------|
| Phases                     | 1                                                                                    |
| Connection                 | 1Ph-CT-SD-SD                                                                         |
| Primary Voltage            | 120/240                                                                              |
| Primary Max Current        | 10.83A                                                                               |
| Primary Markings           | <u>H1-H2</u>                                                                         |
| Primary Terminals          | <u>Terminals</u>                                                                     |
| Secondary Voltage          | 120/240                                                                              |
| Secondary Max Current      | 25A                                                                                  |
| Secondary Markings         | <u>X1-X2-X3-X4</u>                                                                   |
| Secondary Terminals        | <u>Terminals</u>                                                                     |
| Primary Taps               | N/A                                                                                  |
| Conductor Material         | Copper                                                                               |
| Temperatue Rise            | <u>115°C</u>                                                                         |
| Insuation Class            | 180°C (Class F)                                                                      |
| BIL (Insulation) Level     | <u>10kV</u>                                                                          |
| Efficiency (@35% Load) %   | N/A                                                                                  |
| Impedance Range            | <u>5.0 - 7.0%</u>                                                                    |
| Sound (db)                 | 40                                                                                   |
| Enclosure Type             | Core & Coil                                                                          |
| Enclosure Size             | See Core & Coil Chart                                                                |
| Finish/Colour              | N/A                                                                                  |
| Standards & Certifications | CSA Certified File No. LR34493, UL Listed File No. E110286, ISO 9001:2015 Registered |