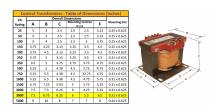

#### **SCHEMATIC/DIAGRAM AND DIMENSION PICTURES**

Single Phase Control Transformer with a capacity of 3000VA, transforming 277 Volts to 120/240 Volts

#### **PRODUCT SPECIFICATIONS**

| Weight                     | 70 lbs                                                                               |
|----------------------------|--------------------------------------------------------------------------------------|
| Phases                     | 1                                                                                    |
| Connection                 | 1Ph-CT-SD-SD                                                                         |
| Primary Voltage            | 120/240                                                                              |
| Primary Max Current        | 10.83A                                                                               |
| Primary Markings           | <u>H1-H2</u>                                                                         |
| Primary Terminals          | <u>Terminals</u>                                                                     |
| Secondary Voltage          | 120/240                                                                              |
| Secondary Max Current      | 25A                                                                                  |
| Secondary Markings         | <u>X1-X2-X3-X4</u>                                                                   |
| Secondary Terminals        | <u>Terminals</u>                                                                     |
| Primary Taps               | N/A                                                                                  |
| Conductor Material         | Copper                                                                               |
| Temperatue Rise            | <u>115°C</u>                                                                         |
| Insuation Class            | 180°C (Class F)                                                                      |
| BIL (Insulation) Level     | <u>10kV</u>                                                                          |
| Efficiency (@35% Load) %   | N/A                                                                                  |
| Impedance Range            | <u>5.0 - 7.0%</u>                                                                    |
| Sound (db)                 | 40                                                                                   |
| Enclosure Type             | Core & Coil                                                                          |
| Enclosure Size             | See Core & Coil Chart                                                                |
| Finish/Colour              | N/A                                                                                  |
| Standards & Certifications | CSA Certified File No. LR34493, UL Listed File No. E110286, ISO 9001:2015 Registered |