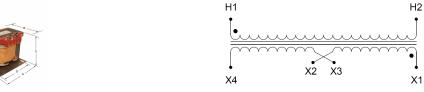

#### **SCHEMATIC/DIAGRAM AND DIMENSION PICTURES**

Single Phase Control Transformer with a capacity of 3000VA, transforming 277 Volts to 120/240 Volts

#### **PRODUCT SPECIFICATIONS**

| Weight                     | 70 lbs                                                                               |
|----------------------------|--------------------------------------------------------------------------------------|
| Phases                     | 1                                                                                    |
| Connection                 | 1Ph-CT-SD-SD                                                                         |
| Primary Voltage            | 120/240                                                                              |
| Primary Max Current        | 10.83A                                                                               |
| Primary Markings           | H1-H2                                                                                |
| Primary Terminals          | <u>Terminals</u>                                                                     |
| Secondary Voltage          | 120/240                                                                              |
| Secondary Max Current      | <u>25A</u>                                                                           |
| Secondary Markings         | <u>X1-X2-X3-X4</u>                                                                   |
| Secondary Terminals        | <u>Terminals</u>                                                                     |
| Primary Taps               | N/A                                                                                  |
| Conductor Material         | Copper                                                                               |
| Temperatue Rise            | <u>115°C</u>                                                                         |
| Insuation Class            | 180°C (Class F)                                                                      |
| BIL (Insulation) Level     | <u>10kV</u>                                                                          |
| Efficiency (@35% Load) %   | N/A                                                                                  |
| Impedance Range            | 5.0 - 7.0%                                                                           |
| Sound (db)                 | 40                                                                                   |
| Enclosure Type             | Core & Coil                                                                          |
| Enclosure Size             | See Core & Coil Chart                                                                |
| Finish/Colour              | N/A                                                                                  |
| Standards & Certifications | CSA Certified File No. LR34493, UL Listed File No. E110286, ISO 9001:2015 Registered |