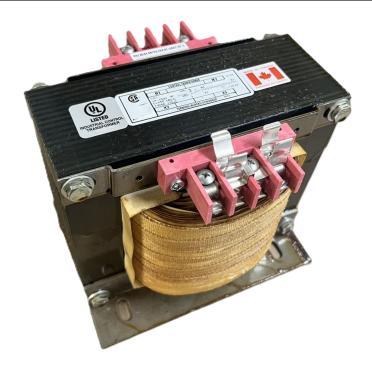

### 3000VA 277 VOLTS TO 120/240 VOLTS SINGLE PHASE CONTROL TRANSFORMER

\$993.72 CAD

Single Phase Control Transformer with a capacity of 3000VA, transforming 277 Volts to 120/240 Volts

**SKU:** CS3000D-K

**Categories:** Control Transformers

#### **SCHEMATIC/DIAGRAM AND DIMENSION PICTURES**

Single Phase Control Transformer with a capacity of 3000VA, transforming 277 Volts to 120/240 Volts