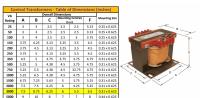

#### **SCHEMATIC/DIAGRAM AND DIMENSION PICTURES**

Single Phase Control Transformer with a capacity of 3000VA, transforming 277 Volts to 120/240 Volts

#### **PRODUCT SPECIFICATIONS**

| Weight                     | 70 lbs                                                                               |
|----------------------------|--------------------------------------------------------------------------------------|
| Phases                     | 1                                                                                    |
| Connection                 | 1Ph-CT-SD-SD                                                                         |
| Primary Voltage            | 120/240                                                                              |
| Primary Max Current        | 10.83A                                                                               |
| Primary Markings           | H1-H2                                                                                |
| Primary Terminals          | <u>Terminals</u>                                                                     |
| Secondary Voltage          | 120/240                                                                              |
| Secondary Max Current      | <u>25A</u>                                                                           |
| Secondary Markings         | <u>X1-X2-X3-X4</u>                                                                   |
| Secondary Terminals        | <u>Terminals</u>                                                                     |
| Primary Taps               | N/A                                                                                  |
| Conductor Material         | Copper                                                                               |
| Temperatue Rise            | <u>115°C</u>                                                                         |
| Insuation Class            | 180°C (Class F)                                                                      |
| BIL (Insulation) Level     | <u>10kV</u>                                                                          |
| Efficiency (@35% Load) %   | N/A                                                                                  |
| Impedance Range            | 5.0 - 7.0%                                                                           |
| Sound (db)                 | 40                                                                                   |
| Enclosure Type             | Core & Coil                                                                          |
| Enclosure Size             | See Core & Coil Chart                                                                |
| Finish/Colour              | N/A                                                                                  |
| Standards & Certifications | CSA Certified File No. LR34493, UL Listed File No. E110286, ISO 9001:2015 Registered |